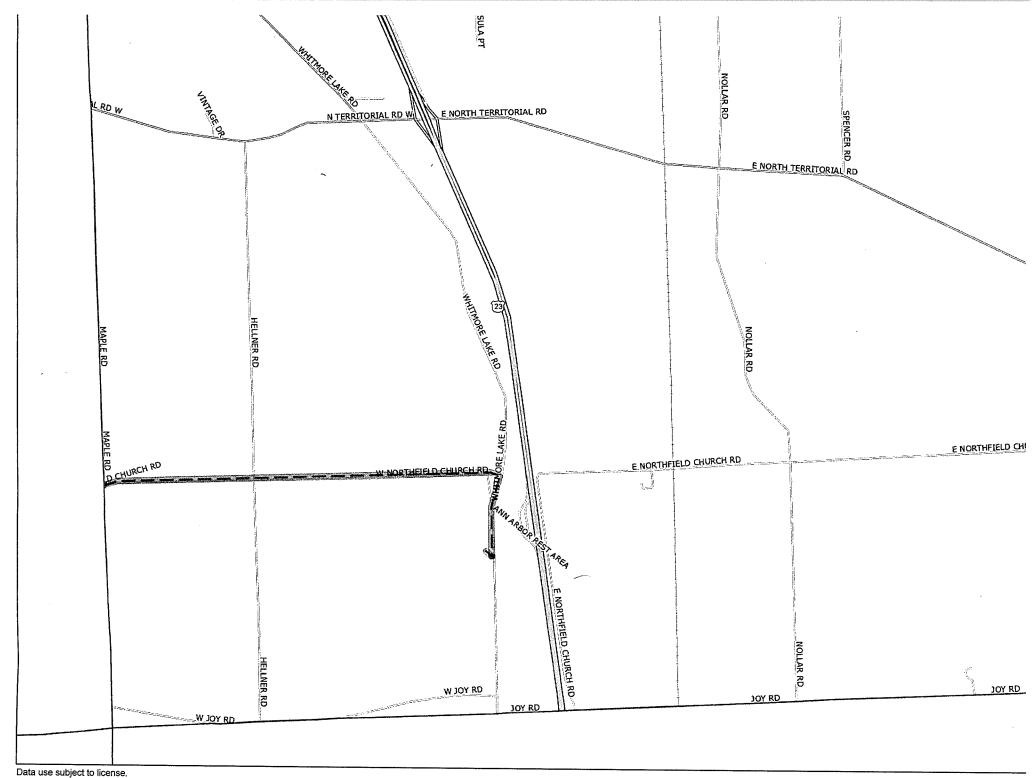

# 7. Waive Fees Related to US-23 Construction

▶ Motion: Chockley moved, Chick supported, to waive the fees associated with establishing addresses for temporary signals as part of the US-23 MDOT project. Motion carried 6—0 on a voice vote.

#### 9. Construction Access to 8 Mile Bridge Area for US-23 Construction

Chockley reported the contractor for this project indicated to her they are willing to construct a temporary parking lot (containing about 20 parking spaces) in the park for public use while they are building this access. The Board discussed construction details and traffic concerns.

▶ Motion: Chockley moved, Chick supported, to authorize use of the Community Park to access US-23 bridges over the railroad bridge in exchange for the development of a gravel parking lot on Main Street next to the Post Office, and to authorize the Township attorney to prepare a temporary construction easement with conditions.