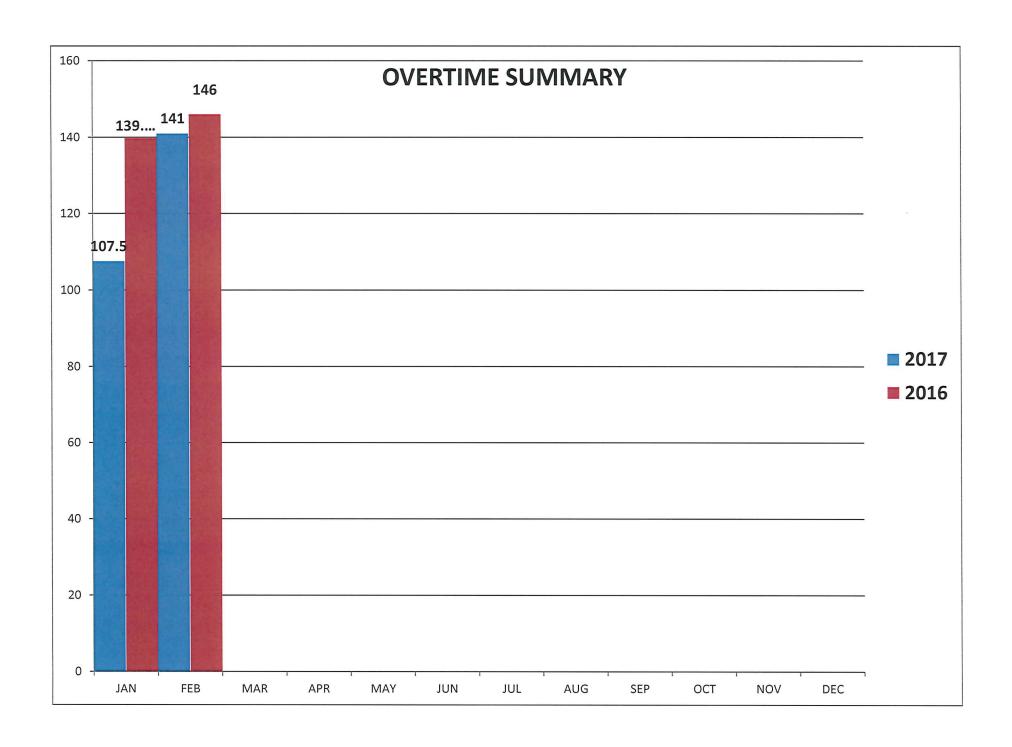

#### 13. Minutes and Bills

Board members commented on Police overtime, the cost of running the Township, and personal time off (PTO) accrual and payouts.

Zelenock made two minor corrections to the January  $10^{\rm th}$  closed and open session minutes.