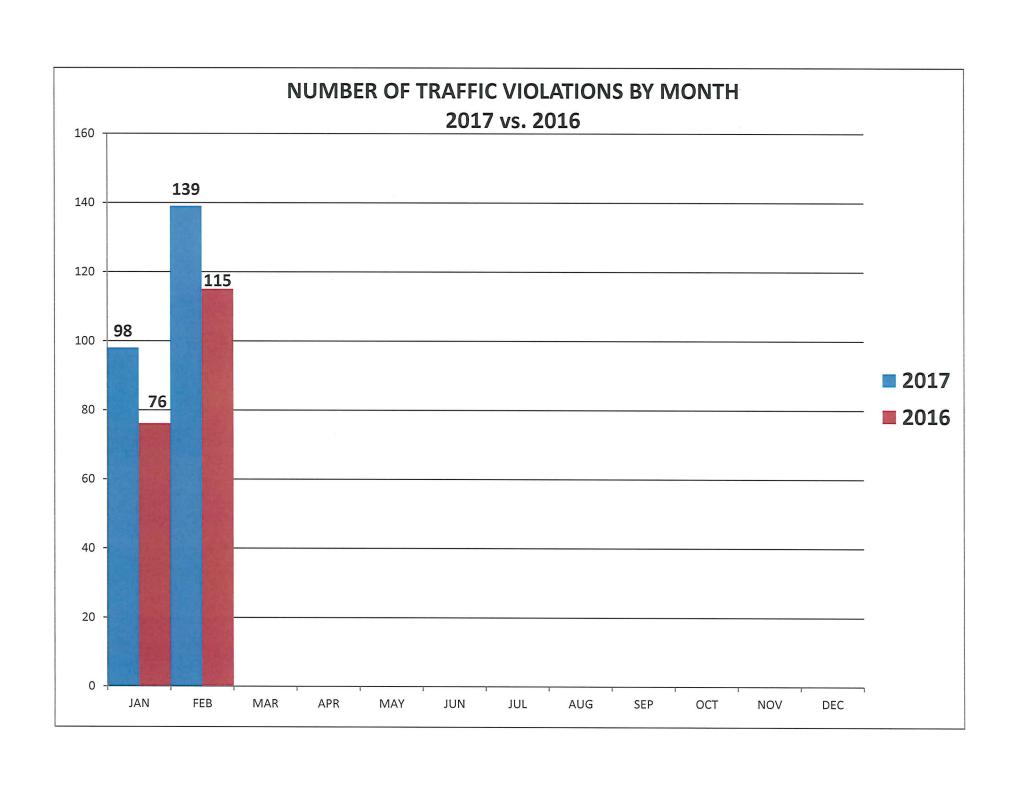

#### Department Heads

Fire and Police. Board members asked questions, noted staff accomplishments, complimented the Fire Department on business inspections, said there is a need for rental housing inspections, and asked about a staffing matter.