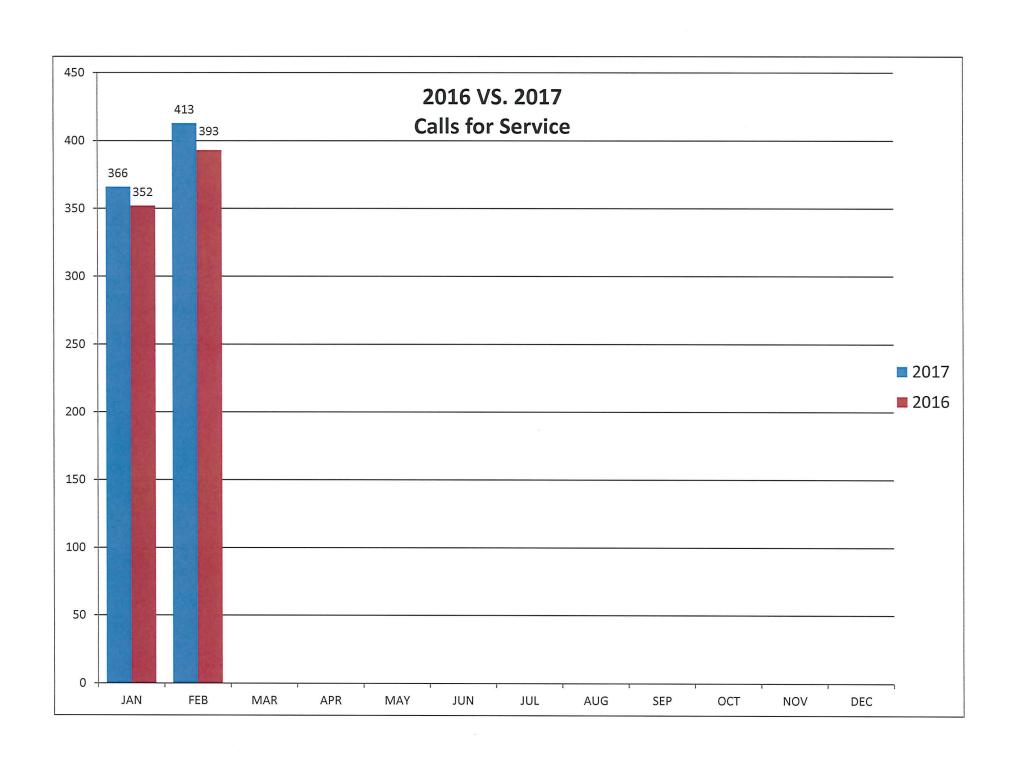

#### Department Heads

Fire and Police. Board members asked questions, noted staff accomplishments, complimented the Fire Department on business inspections, said there is a need for rental housing inspections, and asked about a staffing matter.