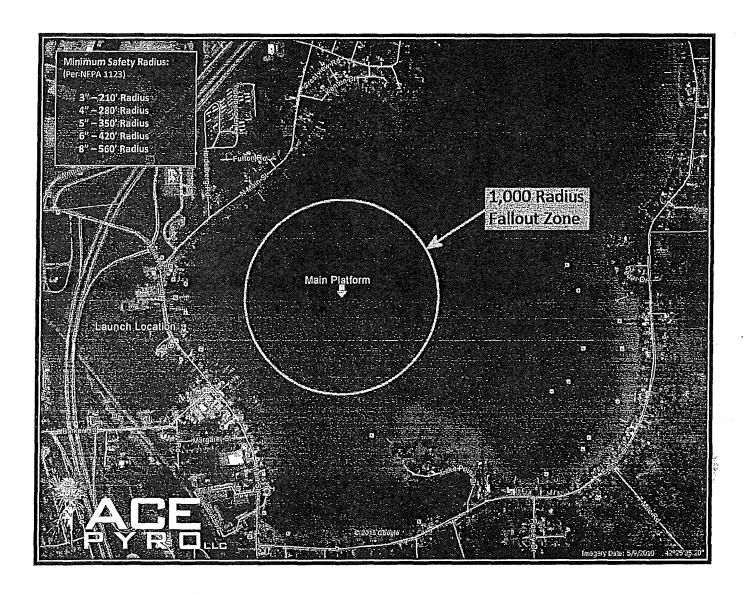

| WHAT IS THE EXPECTED ATTENDANCE FOR THIS EVENT?  Approximately 1000 people                                                                                                                                         |
|--------------------------------------------------------------------------------------------------------------------------------------------------------------------------------------------------------------------|
| DO YOU PLAN ON SUPPLYING ADDITIONAL RESTROOM FACILITIES? YES NO                                                                                                                                                    |
| NUMBER OF VOLUNTEERS / STAFF? Approxmiately 20                                                                                                                                                                     |
| HOW WILL THIS EVENT BENEFIT THE RESIDENTS AND/OR IMPROVE THE QUALITY OF LIFE IN NORTHFIELD TOWNSHIP?  The celebration brings the community together. People attending the event will support our local businesses. |
|                                                                                                                                                                                                                    |
|                                                                                                                                                                                                                    |
| ELECTRICAL SERVICES REQUIRED (Please Be as Accurate as Possible)  No                                                                                                                                               |
| OTHER UTILITIES REQUIRED (Please Be as Accurate as Possible)                                                                                                                                                       |
| No                                                                                                                                                                                                                 |
| TOWNSHIP FACILITIES REQUESTED (Please Be as Accurate as Possible)                                                                                                                                                  |
| No Township facilities needed                                                                                                                                                                                      |
| DO YOU PLAN TO UTILIZE OFF-SITE PARKING FACILITIES YES NO                                                                                                                                                          |
| IF SO, WHAT LOCATION IS PLANNED? The North Village/ Community Park next to the post office                                                                                                                         |
| WHAT IS YOUR PLAN FOR TRANSPORTATION FROM THE PARKING AREA TO THE EVENT LOCATION?  Currently not anticipating needing transportation, walking or viewing from the parking area is expected.                        |
| SIGNAGE REQUESTED (Detail sign locations on the attached map and provide sign renderings)  Number of Signs One                                                                                                     |
| Types of Signs Banner                                                                                                                                                                                              |
| Locations of Signs Banner to be placed over road in front of the post office                                                                                                                                       |
|                                                                                                                                                                                                                    |
| Date Signs Posted FRI May 25 th.  Date Signs Removed TUN 14th                                                                                                                                                      |
| Data Signs Damoved 111/1/4"                                                                                                                                                                                        |