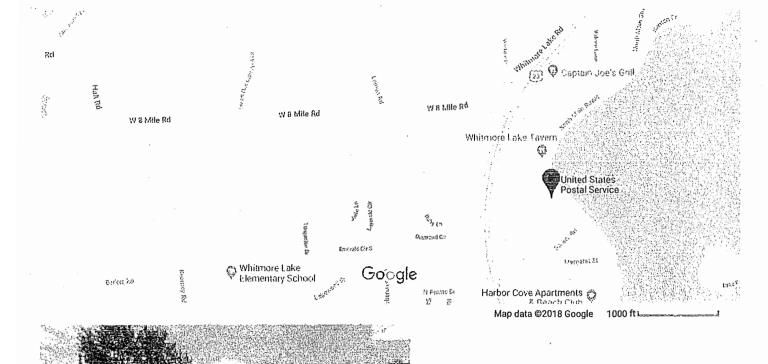

| WHAT IS THE EXPECTED ATTENDANCE FOR THIS EVENT?  Approximately 1000 people                                                                                                                                         |
|--------------------------------------------------------------------------------------------------------------------------------------------------------------------------------------------------------------------|
| DO YOU PLAN ON SUPPLYING ADDITIONAL RESTROOM FACILITIES? YES NO                                                                                                                                                    |
| NUMBER OF VOLUNTEERS / STAFF? Approxmiately 20                                                                                                                                                                     |
| HOW WILL THIS EVENT BENEFIT THE RESIDENTS AND/OR IMPROVE THE QUALITY OF LIFE IN NORTHFIELD TOWNSHIP?  The celebration brings the community together. People attending the event will support our local businesses. |
|                                                                                                                                                                                                                    |
|                                                                                                                                                                                                                    |
| ELECTRICAL SERVICES REQUIRED (Please Be as Accurate as Possible)  No                                                                                                                                               |
| OTHER UTILITIES REQUIRED (Please Be as Accurate as Possible)                                                                                                                                                       |
| No                                                                                                                                                                                                                 |
| TOWNSHIP FACILITIES REQUESTED (Please Be as Accurate as Possible)                                                                                                                                                  |
| No Township facilities needed                                                                                                                                                                                      |
| DO YOU PLAN TO UTILIZE OFF-SITE PARKING FACILITIES YES NO                                                                                                                                                          |
| IF SO, WHAT LOCATION IS PLANNED? The North Village/ Community Park next to the post office                                                                                                                         |
| WHAT IS YOUR PLAN FOR TRANSPORTATION FROM THE PARKING AREA TO THE EVENT LOCATION?  Currently not anticipating needing transportation, walking or viewing from the parking area is expected.                        |
| SIGNAGE REQUESTED (Detail sign locations on the attached map and provide sign renderings)  Number of Signs One                                                                                                     |
| Types of Signs Banner                                                                                                                                                                                              |
| Locations of Signs Banner to be placed over road in front of the post office                                                                                                                                       |
|                                                                                                                                                                                                                    |
| Date Signs Posted FRI May 25 th.  Date Signs Removed TUN 14th                                                                                                                                                      |
| Data Signs Damoved 111/1/4"                                                                                                                                                                                        |