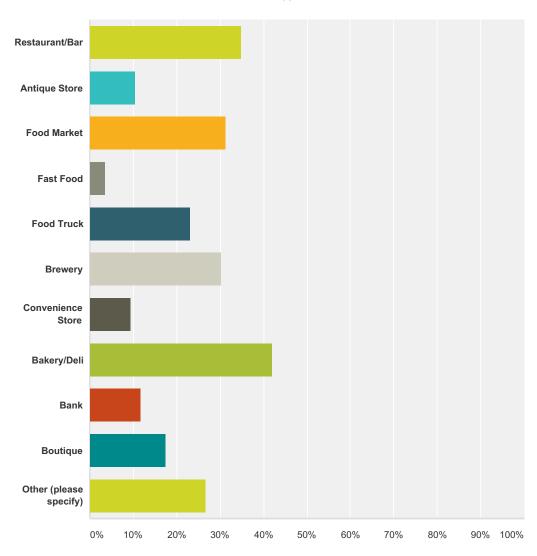

#### Q3 If this area (or part of this area) were to be utilized for business use, what types of businesses would you like to see? Please select all that apply

| swer Choices      | Responses |    |
|-------------------|-----------|----|
| Restaurant/Bar    | 34.88%    | 30 |
| Antique Store     | 10.47%    | 9  |
| Food Market       | 31.40%    | 27 |
| Fast Food         | 3.49%     | 3  |
| Food Truck        | 23.26%    | 20 |
| Brewery           | 30.23%    | 26 |
| Convenience Store | 9.30%     | 8  |

### Northfield Community Park Survey

| Bakery/Deli            | 41.86% | 36 |
|------------------------|--------|----|
| Bank                   | 11.63% | 10 |
| Boutique               | 17.44% | 15 |
| Other (please specify) | 26.74% | 23 |
| Total Respondents: 86  |        |    |