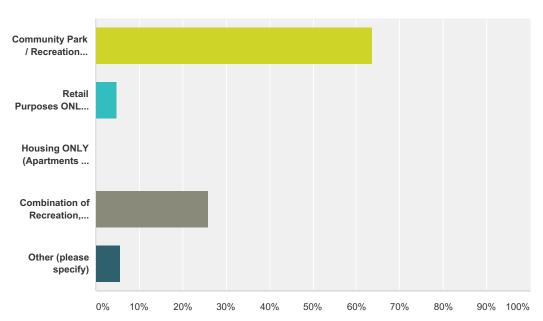

## Q1 What do you think this property should be used for? (All of the options would include ample parking!)

Answered: 390 Skipped: 4

| nswer Choices                                              | Responses |     |
|------------------------------------------------------------|-----------|-----|
| Community Park / Recreational Purposes ONLY                | 63.59%    | 248 |
| Retail Purposes ONLY (small businesses, restaurants, etc.) | 4.87%     | 19  |
| Housing ONLY (Apartments or condos)                        | 0.00%     | 0   |
| Combination of Recreation, Retail, and/or Housing          | 25.90%    | 101 |
| Other (please specify)                                     | 5.64%     | 22  |
| tal                                                        |           | 390 |