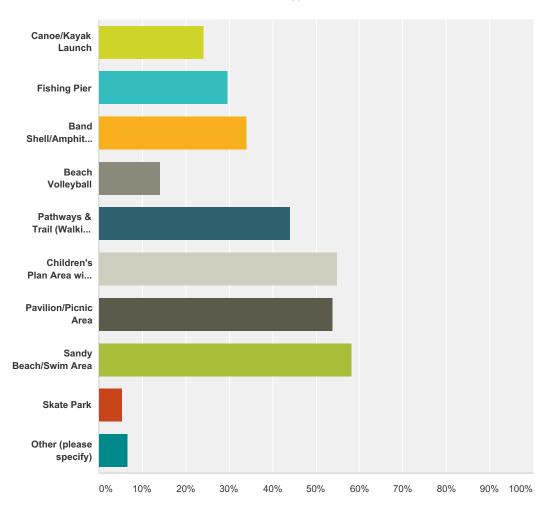

# Q2 If this area (or part of this area) were to be used as a recreation area, which recreational features you would most like to see? (Please select your top (THREE (3) ONLY

| Answer Choices                                                      | Responses |    |
|---------------------------------------------------------------------|-----------|----|
| Canoe/Kayak Launch                                                  | 24.18%    | 22 |
| Fishing Pier                                                        | 29.67%    | 27 |
| Band Shell/Amphitheatre                                             | 34.07%    | 31 |
| Beach Volleyball                                                    | 14.29%    | 13 |
| Pathways & Trail (Walking Paths, Bike Trails, Fitness Trails, etc.) | 43.96%    | 40 |
| Children's Plan Area with Playground Equipment                      | 54.95%    | 50 |
| Pavilion/Picnic Area                                                | 53.85%    | 49 |
| Sandy Beach/Swim Area                                               | 58.24%    | 53 |

### Northfield Community Park Survey

| Skate Park             | 5.49% | 5 |
|------------------------|-------|---|
| Other (please specify) | 6.59% | 6 |
| Total Respondents: 91  |       |   |