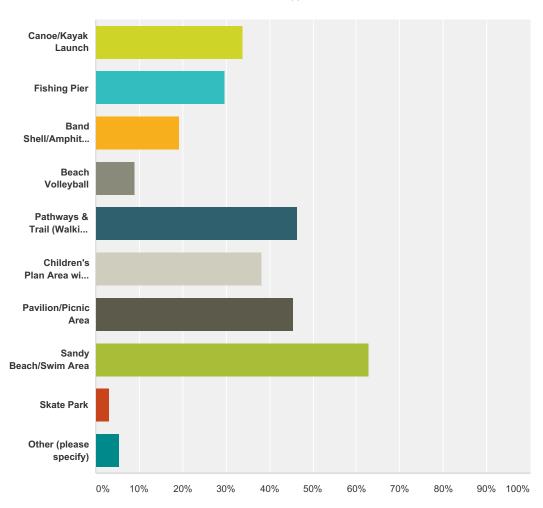

# Q2 If this area (or part of this area) were to be used as a recreation area, which recreational features you would most like to see? (Please select your top (THREE (3) ONLY

| nswer Choices                                                       | Responses |     |
|---------------------------------------------------------------------|-----------|-----|
| Canoe/Kayak Launch                                                  | 33.85%    | 131 |
| Fishing Pier                                                        | 29.72%    | 115 |
| Band Shell/Amphitheatre                                             | 19.12%    | 74  |
| Beach Volleyball                                                    | 9.04%     | 35  |
| Pathways & Trail (Walking Paths, Bike Trails, Fitness Trails, etc.) | 46.25%    | 179 |
| Children's Plan Area with Playground Equipment                      | 38.24%    | 148 |
| Pavilion/Picnic Area                                                | 45.48%    | 176 |
| Sandy Beach/Swim Area                                               | 62.79%    | 243 |

#### Copy of Northfield Community Park Survey

| Skate Park             | 3.10% | 12 |
|------------------------|-------|----|
| Other (please specify) | 5.43% | 21 |
| Total Respondents: 387 |       |    |