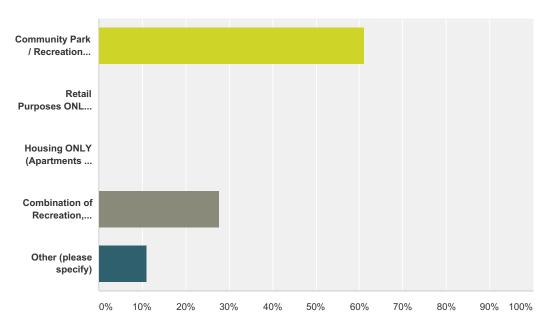

## Q1 What do you think this property should be used for? (All of the options would include ample parking!)

Answered: 90 Skipped: 2

| Answer Choices                                             | Responses |    |
|------------------------------------------------------------|-----------|----|
| Community Park / Recreational Purposes ONLY                | 61.11%    | 55 |
| Retail Purposes ONLY (small businesses, restaurants, etc.) | 0.00%     | 0  |
| Housing ONLY (Apartments or condos)                        | 0.00%     | 0  |
| Combination of Recreation, Retail, and/or Housing          | 27.78%    | 25 |
| Other (please specify)                                     | 11.11%    | 10 |
| Total                                                      |           | 90 |