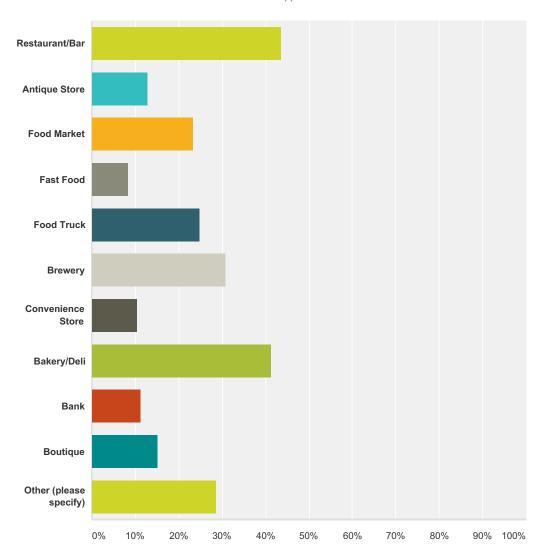

#### Q3 If this area (or part of this area) were to be utilized for business use, what types of businesses would you like to see? Please select all that apply

Answered: 326 Skipped: 68

| swer Choices      | Responses |     |
|-------------------|-----------|-----|
| Restaurant/Bar    | 43.56%    | 142 |
| Antique Store     | 12.88%    | 42  |
| Food Market       | 23.31%    | 76  |
| Fast Food         | 8.28%     | 27  |
| Food Truck        | 24.85%    | 81  |
| Brewery           | 30.98%    | 101 |
| Convenience Store | 10.43%    | 34  |

#### Copy of Northfield Community Park Survey

| Bakery/Deli            | 41.41% | 135 |
|------------------------|--------|-----|
| Bank                   | 11.35% | 37  |
| Boutique               | 15.34% | 50  |
| Other (please specify) | 28.53% | 93  |
| Total Respondents: 326 |        |     |