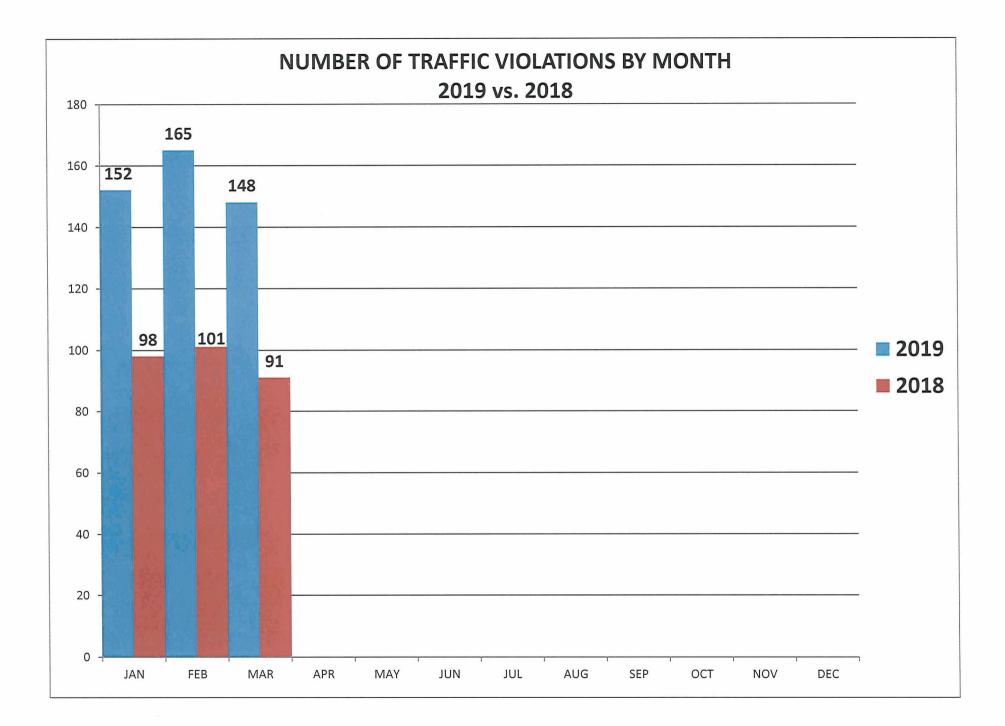

# TRAFFIC VIOLATIONS SUMMARY

|                        |     |     | j   | ANUARY  | 1, 2019 TI | HROUGH    | DECEMBE   | R 31, 2019 | Ð   |     |          |     |     |
|------------------------|-----|-----|-----|---------|------------|-----------|-----------|------------|-----|-----|----------|-----|-----|
| 2019                   | JAN | FEB | MAR | APR     | MAY        | JUN       | JUL       | AUG        | SEP | ОСТ | NOV      | DEC | YTD |
| Speed                  | 6   | 12  | 15  |         |            |           | die de se |            |     |     | 1. 2. 31 |     | 33  |
| Hazardous              | 2   | 1   | 6   |         |            |           |           |            |     |     |          |     | 9   |
| Non-Hazardous          | 4   | 6   | 12  |         |            |           |           |            |     |     |          |     | 22  |
| Parking                | 0   | 0   | 0   |         |            |           |           |            |     |     |          |     | 0   |
| Warning                | 140 | 144 | 112 | Day and |            | a strange |           |            |     |     |          |     | 396 |
| Waiveable Viol. Issued | 0   | 2   | 3   |         |            |           |           |            |     |     |          |     | 5   |
| TOTAL                  | 152 | 165 | 148 |         |            |           | a de la   |            |     |     |          |     | 465 |

| Contraction of the |     |     | J   | ANUARY | 1, 2018 TI |     |     |     |     |            |     |          |     |
|--------------------|-----|-----|-----|--------|------------|-----|-----|-----|-----|------------|-----|----------|-----|
| 2018               | JAN | FEB | MAR | APR    | MAY        | JUN | JUL | AUG | SEP | ОСТ        | NOV | DEC      | YTD |
| Speed              | 16  | 24  | 31  |        |            |     |     |     |     |            |     |          | 71  |
| Hazardous          | 1   | 2   | 0   |        |            |     |     |     |     |            |     |          | 3   |
| Non-Hazardous      | 12  | 2   | 13  |        |            |     |     |     |     |            |     |          | 27  |
| Parking            | 0   | 0   | 0   |        |            |     |     |     |     | <i>h</i> . |     |          | 0   |
| Warning            | 65  | 66  | 46  | -      |            |     |     |     |     |            |     | a change | 177 |
| Waiveable          | 4   | 7   | 1   |        |            |     |     |     |     |            |     |          | 12  |
| TOTAL              | 98  | 101 | 91  | 0      | 0          | 0   | 0   | 0   | 0   | 0          | 0   | 0        | 290 |

Note: Waiveable citations are: Defective Equipment and No Operator's License on Person

|      | JAN | FEB | MAR | APR | MAY | JUN | JUL | AUG | SEP | ОСТ | NOV | DEC |     |
|------|-----|-----|-----|-----|-----|-----|-----|-----|-----|-----|-----|-----|-----|
| 2019 | 152 | 165 | 148 |     |     |     |     |     |     |     |     |     | 465 |
| 2018 | 98  | 101 | 91  |     |     |     |     |     |     |     |     |     | 290 |