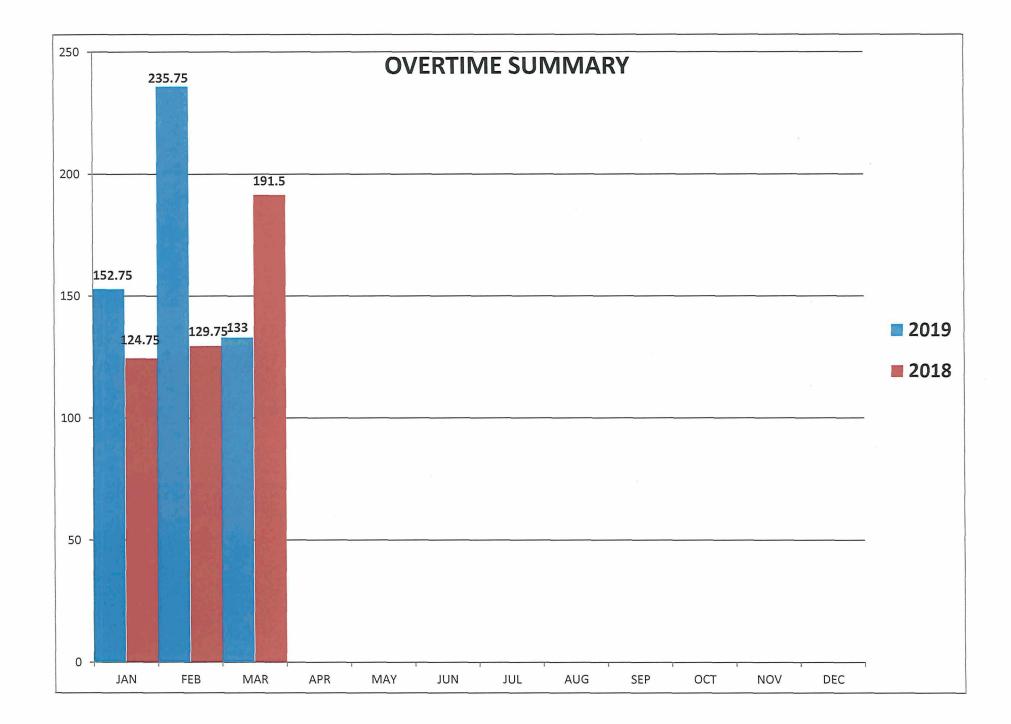

## OVERTIME SUMMARY

|                                |        |        |       |     | OVE | RTIME BY | ТҮРЕ |     | C. There | a de transit | 17. A. A. |     |       |
|--------------------------------|--------|--------|-------|-----|-----|----------|------|-----|----------|--------------|-----------|-----|-------|
| 2019                           | JAN    | FEB    | MAR   | APR | MAY | JUN      | JUL  | AUG | SEP      | OCT          | NOV       | DEC | YTD   |
| Court                          | 6      | 18     | 10    |     |     |          |      |     | 1 - S-12 |              |           |     | 34    |
| <b>Complaint Investigation</b> | 15.5   | 25.25  | 12.5  |     |     |          |      |     |          |              |           |     | 53.25 |
| Report Writing                 | 0      | 6      | 0     |     |     |          |      |     |          |              |           |     | 6     |
| Training                       | 8.25   | 32     | 1     |     |     |          |      |     |          |              |           |     | 41.3  |
| Short Shift                    | 99     | 130.5  | 100.5 |     |     |          |      |     |          |              |           |     | 330   |
| Administrative                 | 0      | 0      | 0     |     |     |          |      |     |          |              |           |     | 0     |
| Special Detail                 | 0      | 0      | 9     |     |     |          |      | No. |          |              |           |     | 9     |
| Holiday                        | 24     | 24     | 0     |     |     |          |      |     |          |              |           |     | 48.0  |
| TOTAL                          | 152.75 | 235.75 | 133   |     |     |          |      |     |          |              |           |     | 521.5 |

|              |        | h Planks |       |     | 20  | 19 VS. 20 | 18  |     |     |     |     |     |       |
|--------------|--------|----------|-------|-----|-----|-----------|-----|-----|-----|-----|-----|-----|-------|
|              | JAN    | FEB      | MAR   | APR | MAY | JUN       | JUL | AUG | SEP | OCT | NOV | DEC | YTD   |
| 2019 - TOTAL | 152.75 | 235.75   | 133   |     |     |           |     |     |     |     |     |     | 521.5 |
| 2018 - TOTAL | 124.75 | 129.75   | 191.5 |     |     |           |     |     |     |     |     |     | 446   |