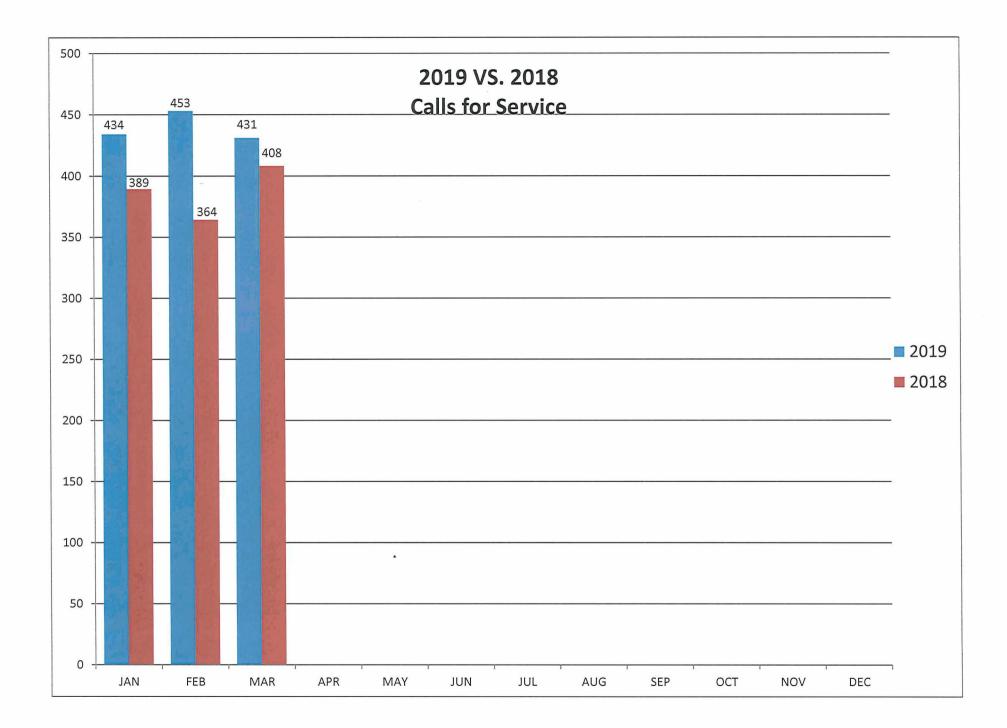

# **MARCH 2019 MONTHLY REPORT**

| Calls for Service                                               | 431  |
|-----------------------------------------------------------------|------|
| Arrests                                                         | 7    |
| Mutual Aid Assistance to Other Departments Inside the Township  | 3    |
| Mutual Aid Assistance to Other Departments Outside the Township | 3    |
| Average Response Time                                           | 4.38 |