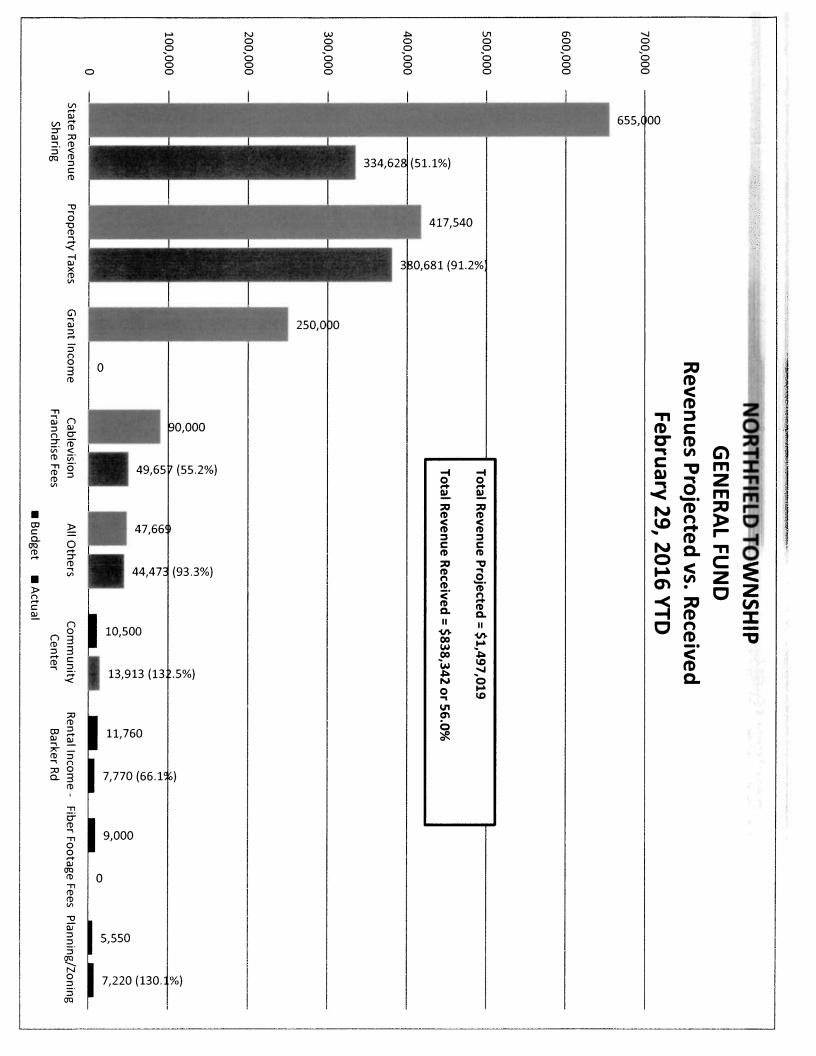

the Community Center.

The Lost Voices Board of Directors also holds their monthly meetings here on the first Thursday evening of each month.

The Living Water Site Committee is currently meeting at the Center on a weekly basis

### d. Special Events

Twenty-five people enjoyed paczkis and coffee on February 9.

"Karaoke Night at the Community Center," continued on February 5 and 19, with 12 to 18 people in attendance each night.

Lunch and a Movie was held on February 16. 5 people watched "Into the Woods." Five people enjoyed "The Princess Bride" at Pizza and a Movie on February 12.

The Catholic Social Services' Tax Assistance Program for seniors and low income residents are scheduled for Feb. 19, March 4 and March 18. All dates are filled. An additional day of April 8 has been added.

















03/10/2016 09:31 AM User: RICK

DB: Northfield

## REVENUE AND EXPENDITURE REPORT FOR NORTHFIELD TOWNSHIP PERIOD ENDING 02/29/2016 % Fiscal Year Completed: 66.67

Page: 1/21

| GL NUMBER                                                                                                                 | DESCRIPTION                                                                              | END BALANCE 06/30/2015                    | Cal leaf completed: 2015-16 ORIGINAL BUDGET | amended Budger                          | YTD BALANCE<br>02/29/2016                  | ACTIVITY FOR MONTH 02/29/2016           | AVAILABLE<br>BALANCE                            | % BDGT