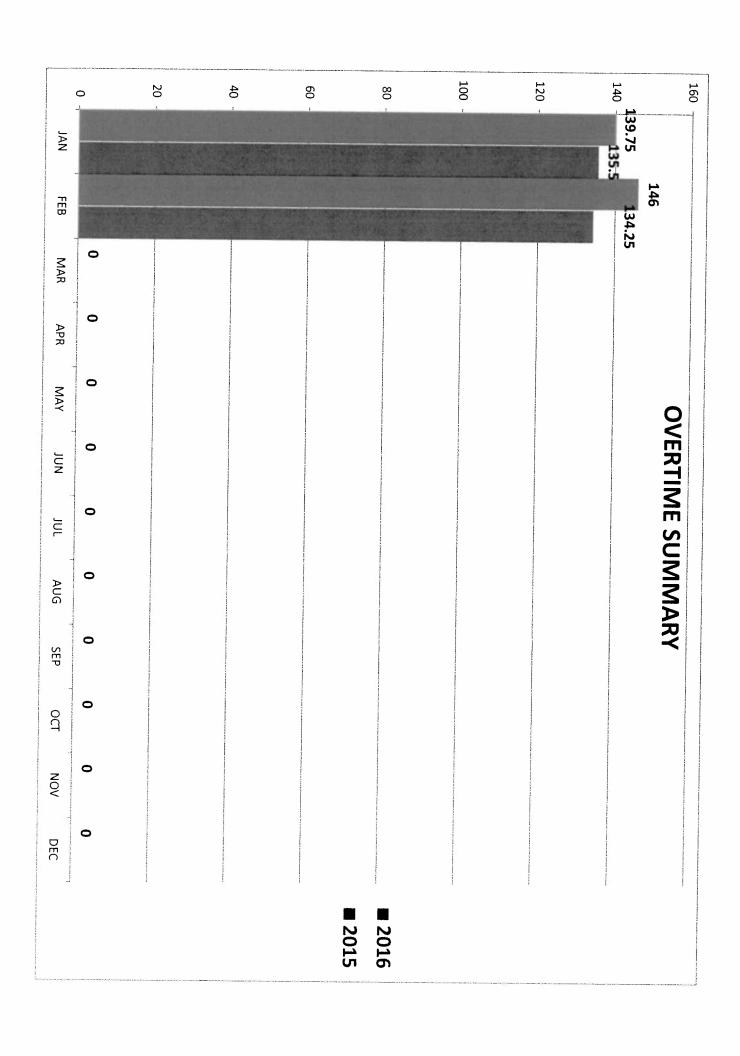

|                                         |



## **RESERVE UNIT HOURS**

|                  |            |      |     |     | RESERV | RESERVE HOURS BY TYPE | BYTYPE |     |     |     |     |          |       |
|------------------|------------|------|-----|-----|--------|-----------------------|--------|-----|-----|-----|-----|----------|-------|
| 2016             | JAN        | FEB  | MAR | APR | MAY    | MAY JUN               | JUL    | AUG | SEP | ОСТ | NOV | DEC      | YTD   |
| raining .        | 3          | 0    |     |     |        |                       |        |     |     |     |     |          | ω     |
| Patrol           | 16.75      | 16.5 |     |     |        |                       |        |     | ,   |     |     | <i>i</i> | 33.25 |
| Crime Prevention | 0          | 0    |     |     |        |