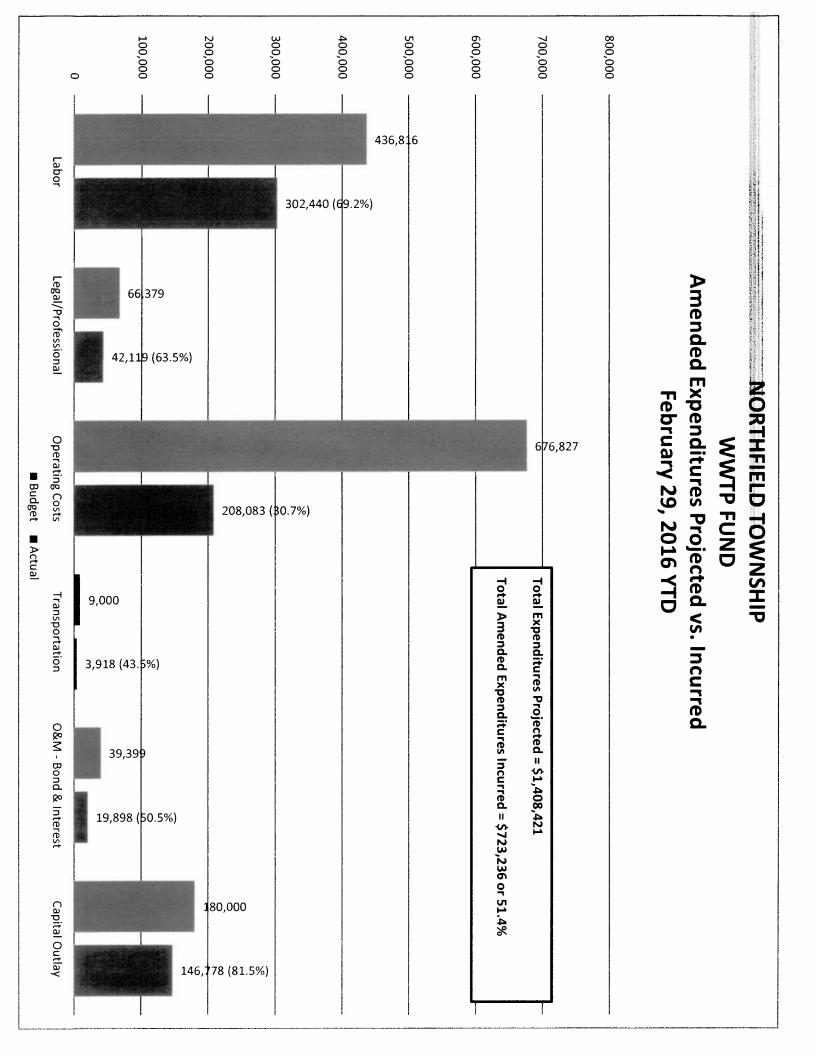

Dockett commented on changes in the DEA funding and objected to the Police Department publicly supporting the upcoming millage vote.

Fire. No questions.

Wastewater Treatment Plant.

▶ Motion: Otto moved, Chick supported, that the Board approve the difference of \$702.00 between the \$7,842.50 approved previously by the Board and the actual cost of \$8,544.50 for purchase of a new drive transmission for the collection system camera. Motion carried 7—0 on a voice vote.