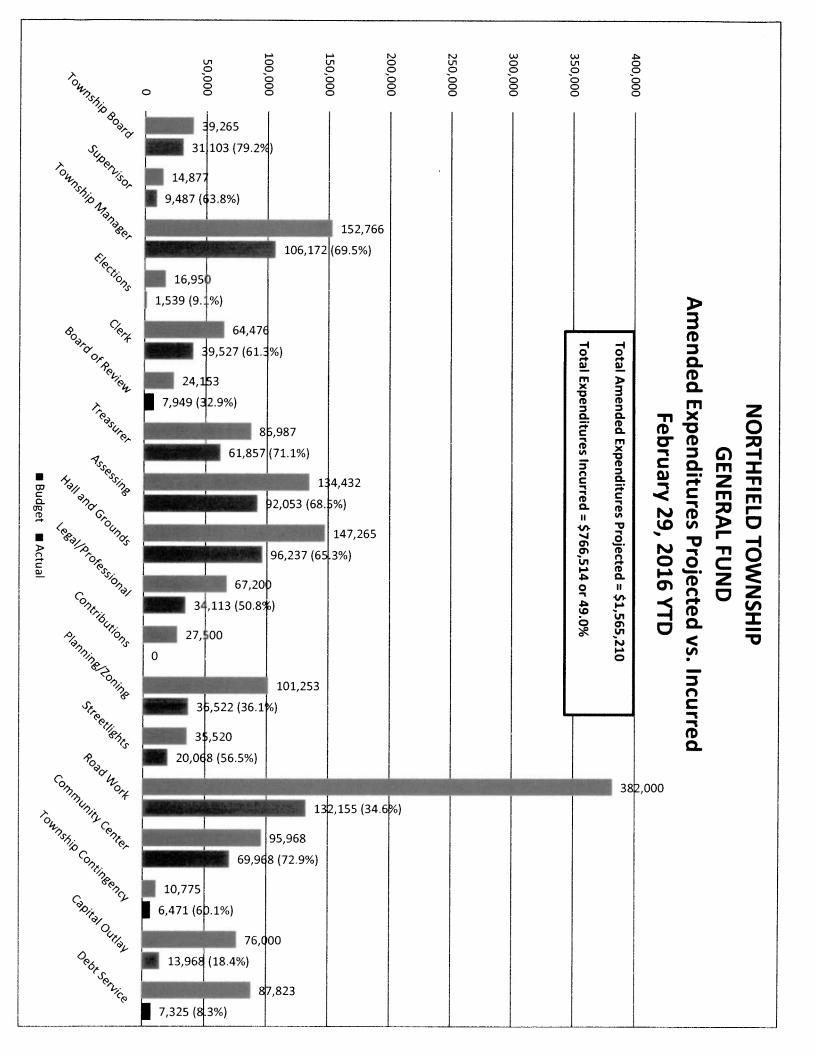

he Community Center.

The Lost Voices Board of Directors also holds their monthly meetings here on the first Thursday evening of each month.

The Living Water Site Committee is currently meeting at the Center on a weekly basis

### d. Special Events

Twenty-five people enjoyed paczkis and coffee on February 9.

"Karaoke Night at the Community Center," continued on February 5 and 19, with 12 to 18 people in attendance each night.

Lunch and a Movie was held on February 16. 5 people watched "Into the Woods." Five people enjoyed "The Princess Bride" at Pizza and a Movie on February 12.

The Catholic Social Services' Tax Assistance Program for seniors and low income residents are scheduled for Feb. 19, March 4 and March 18. All dates are filled. An additional day of April 8 has been added.

















03/10/2016 09:31 AM User: RICK

DB: Northfield

## REVENUE AND EXPENDITURE REPORT FOR NORTHFIELD TOWNSHIP PERIOD ENDING 02/29/2016 % Fiscal Year Completed: 66.67

Page: 1/21

| GL NUMBER                                                                                                                 | DESCRIPTION                                                                              | END BALANCE 06/30/2015                    | Cal leaf completed: 2015-16 ORIGINAL BUDGET | amended Budger                          | YTD BALANCE<br>02/29/2016                  | ACTIVITY FOR MONTH 02/29/2016           | AVAILABLE<br>BALANCE                            | % BDGT