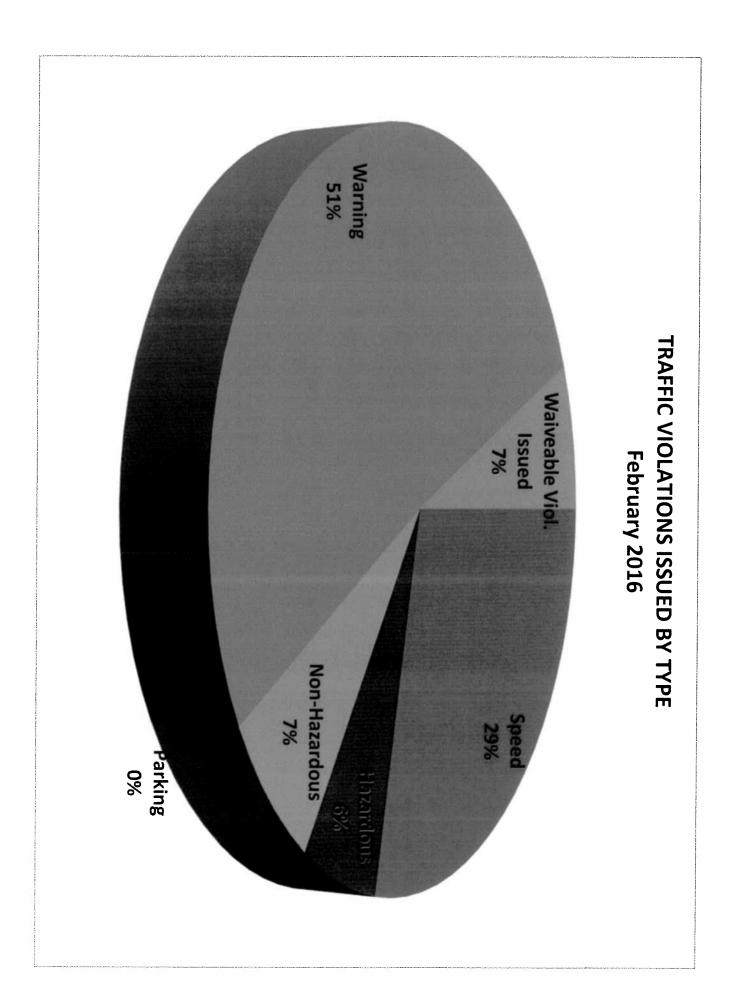

LASSIFICATION  | S               |   | 0        | 0        | -        |
| Total fo      | or Group D           |                 |   | 65       | 62       | 166.7%   |
| 4900          | TRAFFIC WARNINGS     |                 |   | 0        | 0        | -        |
| 4800          | LOCAL ORDINANCE W    | ARNINGS         |   | 0        | 0        | -        |
| <b>\$</b> 700 | COMMERCIAL VEHICLE   | E CITATIONS     |   | 0        | 0        | -        |
| <b>\$</b> 600 | LIQUOR CITATIONS / S | UMMONS          |   | 0        | 0        | -        |
|               | Classification       |                 |   | Feb/2016 | Feb/2015 | % Change |

Agency: Northfield Township Police Department ORI: MI8196400

Oakland County CLEMIS REPORT EXCLUDES UCR STATUS OF UNF Report: CLEAR-008 Page 4 of 4





# TRAFFIC VIOLATIONS SUMMARY

| 2016<br>Speed