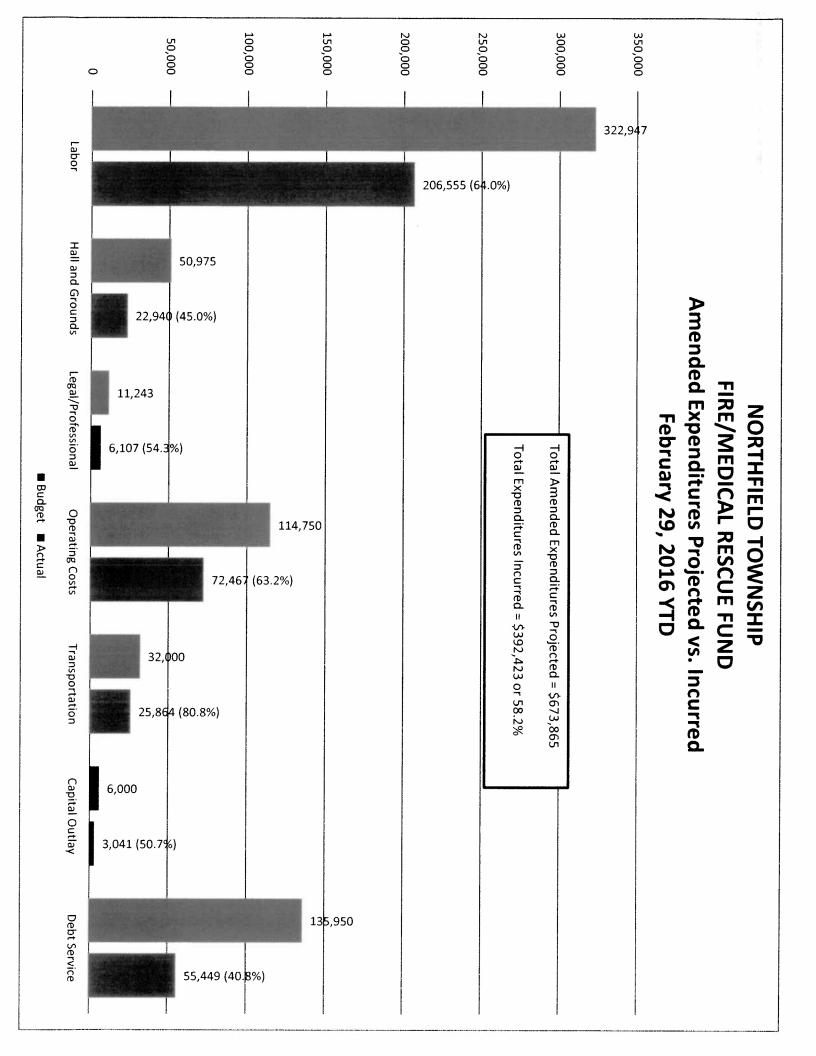

Dockett commented on changes in the DEA funding and objected to the Police Department publicly supporting the upcoming millage vote.

Fire. No questions.

Wastewater Treatment Plant.

▶ Motion: Otto moved, Chick supported, that the Board approve the difference of \$702.00 between the \$7,842.50 approved previously by the Board and the actual cost of \$8,544.50 for purchase of a new drive transmission for the collection system camera. Motion carried 7—0 on a voice vote.