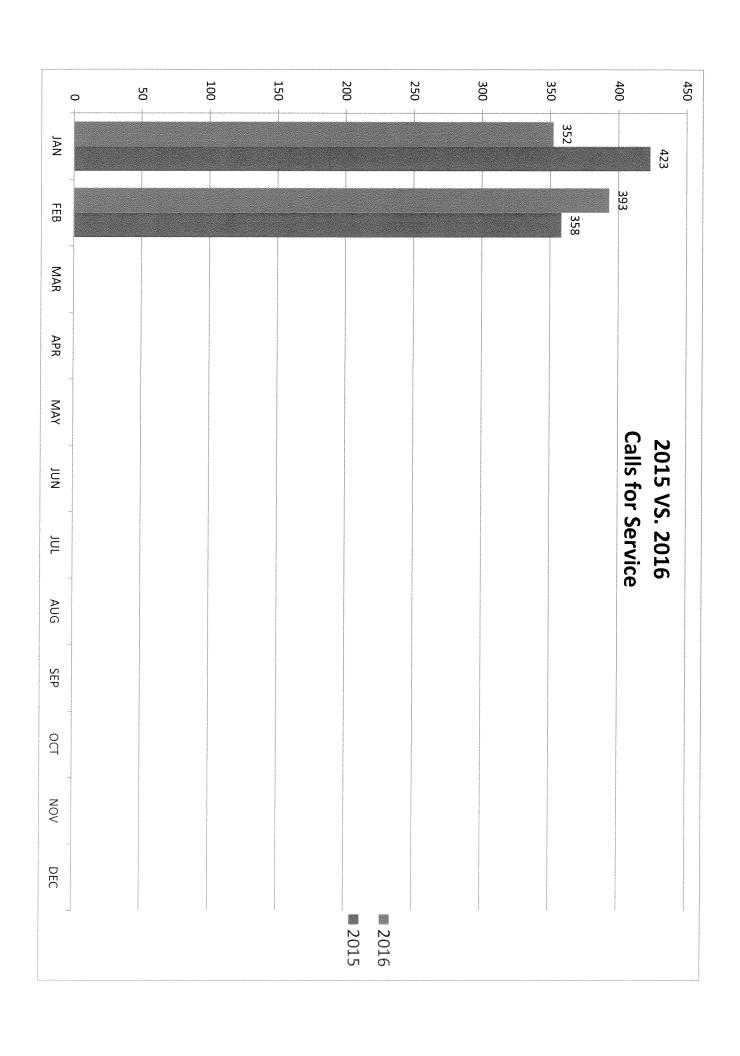

CLASSIFICATION  | S               |   | 0        | 0        | -        |
| Total fo      | or Group D           |                 |   | 65       | 62       | 166.7%   |
| 4900          | TRAFFIC WARNINGS     |                 |   | 0        | 0        | -        |
| 4800          | LOCAL ORDINANCE W    | ARNINGS         |   | 0        | 0        | -        |
| <b>\$</b> 700 | COMMERCIAL VEHICLE   | E CITATIONS     |   | 0        | 0        | -        |
| <b>\$</b> 600 | LIQUOR CITATIONS / S | UMMONS          |   | 0        | 0        | -        |
|               | Classification       |                 |   | Feb/2016 | Feb/2015 | % Change |

Agency: Northfield Township Police Department ORI: MI8196400

Oakland County CLEMIS REPORT EXCLUDES UCR STATUS OF UNF Report: CLEAR-008 Page 4 of 4





# TRAFFIC VIOLATIONS SUMMARY

| 2016<br>Speed