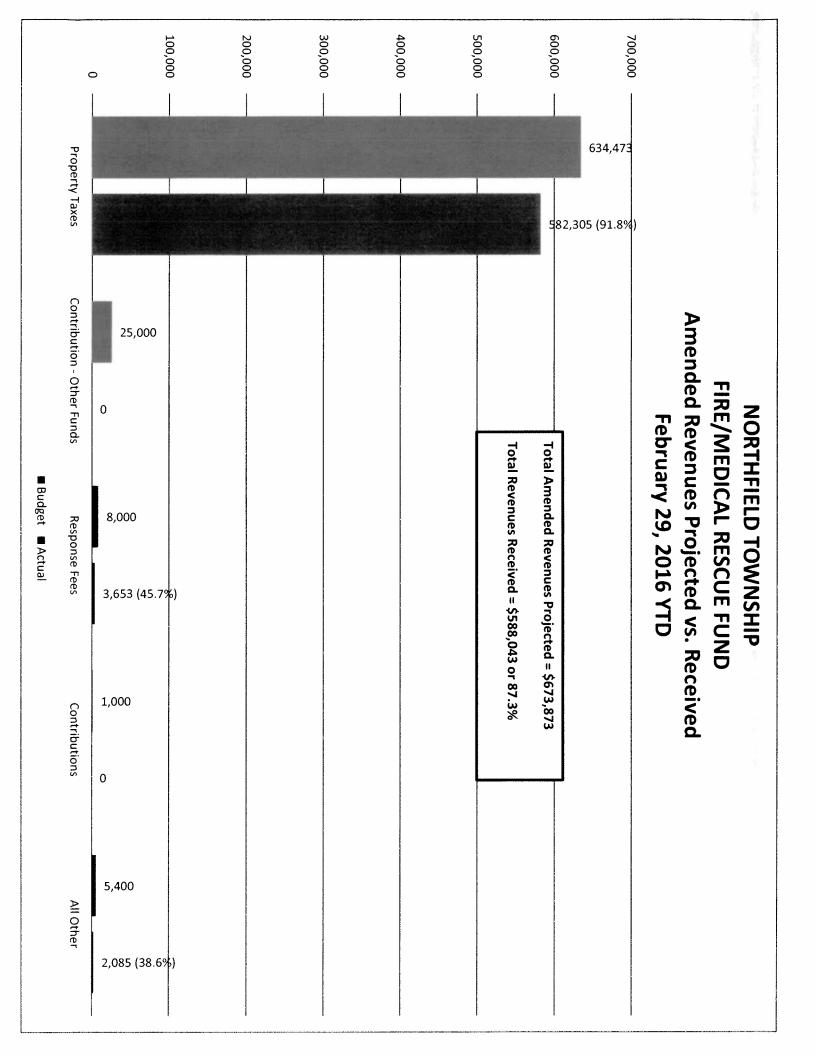

Dockett commented on changes in the DEA funding and objected to the Police Department publicly supporting the upcoming millage vote.

Fire. No questions.

Wastewater Treatment Plant.

▶ Motion: Otto moved, Chick supported, that the Board approve the difference of \$702.00 between the \$7,842.50 approved previously by the Board and the actual cost of \$8,544.50 for purchase of a new drive transmission for the collection system camera. Motion carried 7—0 on a voice vote.