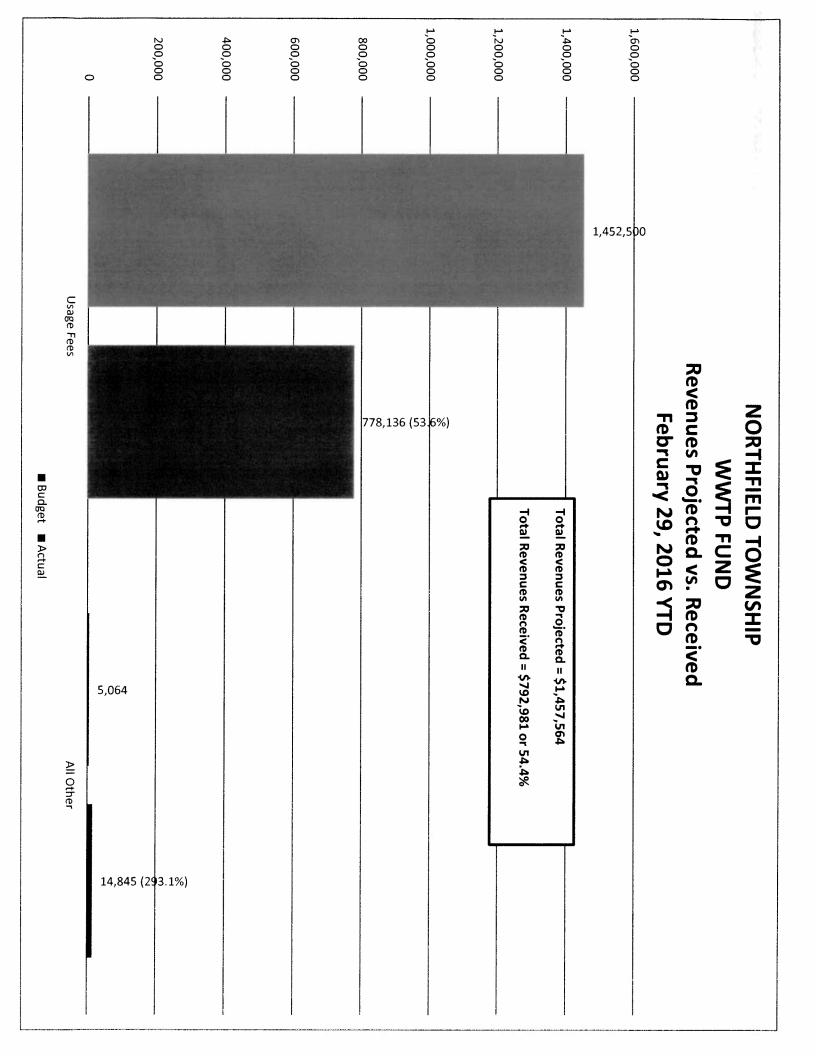

Dockett commented on changes in the DEA funding and objected to the Police Department publicly supporting the upcoming millage vote.

Fire. No questions.

Wastewater Treatment Plant.

▶ Motion: Otto moved, Chick supported, that the Board approve the difference of \$702.00 between the \$7,842.50 approved previously by the Board and the actual cost of \$8,544.50 for purchase of a new drive transmission for the collection system camera. Motion carried 7—0 on a voice vote.