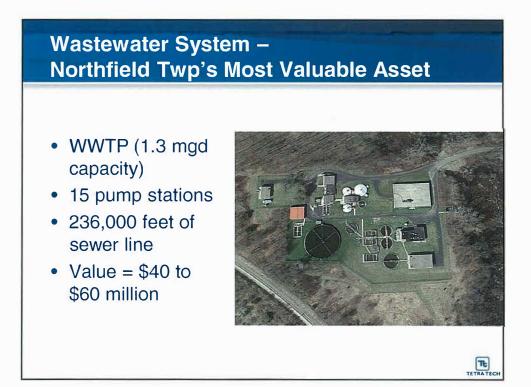

#### 1. Wastewater Treatment Plan (WWTP) Request to Replace Aeration Piping

WWTP Superintendent Dan Willis answered questions about materials and warranty.

Motion: Zelenock moved, Beliger supported, to accept the bid of \$20,500 from Professional Thermal Systems to replace the air piping in the aeration tanks as requested by the Wastewater Treatment Plant. Willis answered questions about the wide range of bids, noting the low bid is about the cost he expected, and confirmed that funds are available for the project.