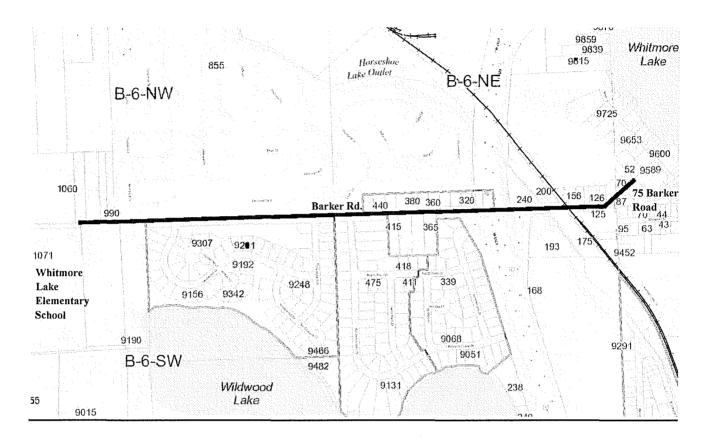

#### 6. Non-Motorized Path Snow Removal

The Board discussed whether to include the Non-Motorized Path in the snow removal bids. Wagner noted the Township has previously cleared the completed sections.

Motion: Zelenock moved, Manley supported, that the non-motorized path be included in snow removal bids.

There was discussion about who has been maintaining sidewalks elsewhere in the Township and whether it is appropriate to ask adjacent property owners to be clear a 10 foot wide path as opposed to a narrower sidewalk.

# October 2017 Director of Public Safety Board Communication

- 1. Fire department activity for September 2017: September was a pretty quiet month with only a couple calls that were significant for the fire department. We were called to assist Scio Fire Department with a very complicated and extensive extrication of a semi truck driver on I-94. We also assisted Ann Arbor Twp. Fire Department on a pin in crash on 23 and Warren Rd. We now have automatic mutual aid with Ann Arbor Township on US-23 between Territorial and the south of the west triple decker.
- 2. Fire Department training for September: Fire Department training activity for August consisted of: Air monitor training for carbon monoxide and other gases. We toured the new Arvin Sango facility. The specialty teams (Haz-Mat and TRT) had their monthly respective training on-going.
- **3.** Road closures and projects: Road construction continues to improve as the project nears completion. We check the status of the different projects daily to stay on top of the different routing that we need to take to different parts of the township.
- 4. Non Motorized Path maintenance: Now that the non-motorized path is complete there is a question as to who will mow the grassy areas along the path. We currently mow the areas by the elementary school by the bridges and periodically mow the areas across from the new Living water church.
- 5. Fire Prevention: I have attached a list of recent fire prevention activities.
- 6. Hose Testing: We recently completed annual hose testing for the department. We did end up failing a large amount of hose. We will need to replace much of this hose that we did not budget for. We have written a grant for the replacement of all hose in the department but have not heard anything yet. I am not real confident that we will get the grant if we have not heard from FEMA yet.
- 7. **Open House:** The annual Police and Fire Department Open House will be Sunday October 15<sup>th</sup> from 1-4pm