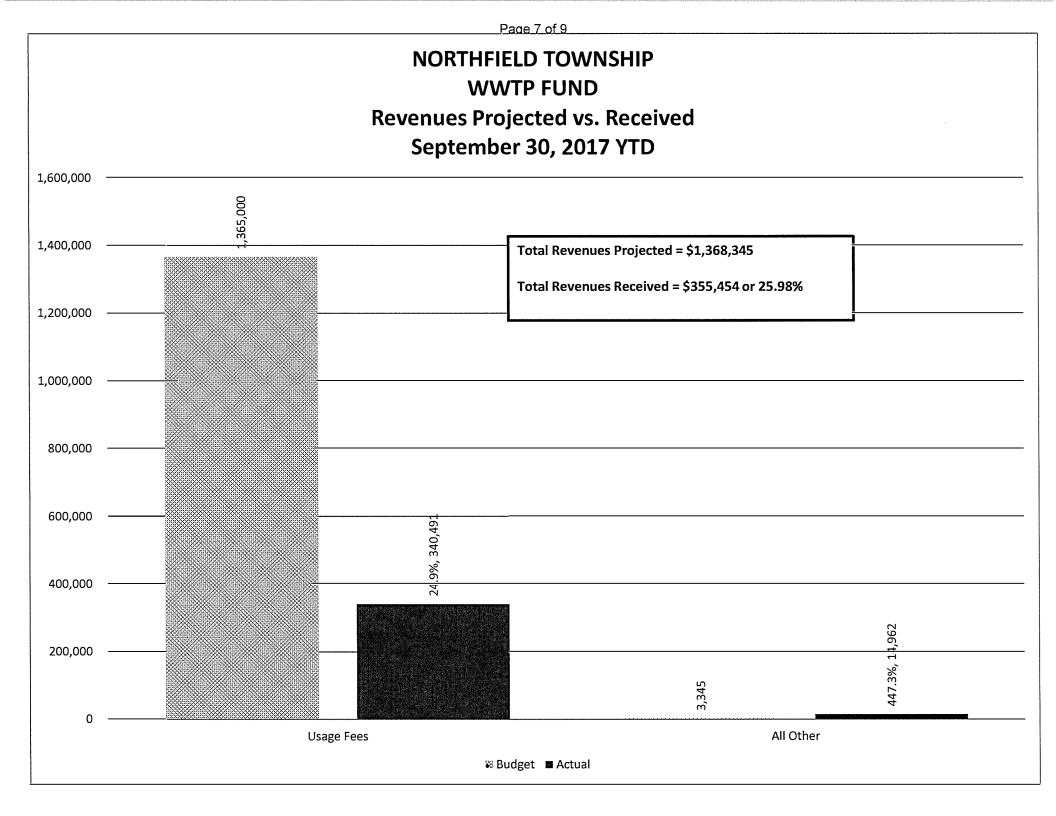

--|-------------|
| GOALD AND AND AND AND AND AND AND AND AND AN | 14,72<br>23.4%, 3,439<br>20.7%, 2<br>16,815<br>26.9%, 4,518<br>20.3%, 16,3<br>29, 280<br>21.3%, 6,227<br>14,578<br>0.7%, 102<br>20.3%, 19,<br>23.9%, 24<br>11.3%, 13,5<br>8.7%, 5, 784<br>27, 500<br>0.0%, 0<br>16.3%, 18,0<br>16.3%, 18,0<br>17.1%, 6,141<br>0<br>0<br>0.0%, 0<br>18.5%, 21,0<br>0<br>0.0%, 0<br>5,000<br>0.0%, 0<br>5,000<br>0.0%, 0<br>5,000<br>0.0%, 0<br>5,000<br>0.0%, 0<br>2,000<br>0,8%, 15 | 95,719<br>,344<br>02<br>6,700<br>089<br>111<br>089<br>111<br>302<br>302 | 9<br>910<br>19,746<br>.,092 | 6, 151,168 |         |         |         | September 30, 201 / YID         Total Amended Expenditures Projected = \$1,587,905 | Amended Expenditures Projected vs. Incurred | Page 2 of 9 |

Page 3 of 9





Page 5 of 9











### Page 9 of 9

GENERAL FUND

| GENERAL FUND<br>September, 2017