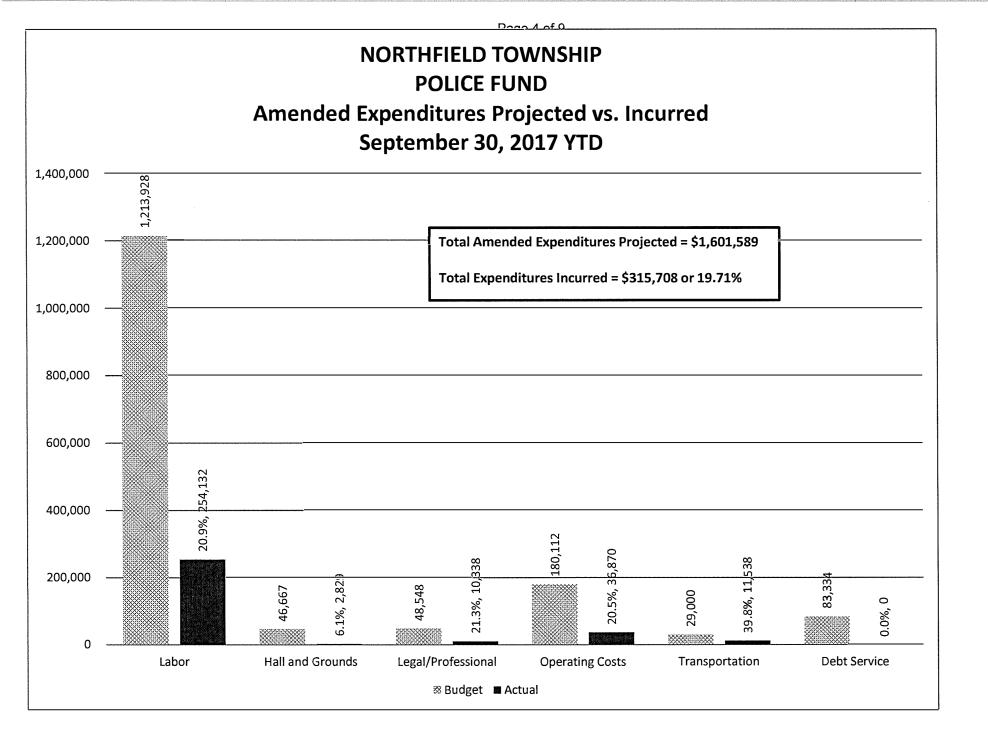

---------------------|-------------|
| GOALD AND AND AND AND AND AND AND AND AND AN | 14,72<br>23.4%, 3,439<br>20.7%, 2<br>16,815<br>26.9%, 4,518<br>20.3%, 16,3<br>29, 280<br>21.3%, 6,227<br>14,578<br>0.7%, 102<br>20.3%, 19,<br>23.9%, 24<br>11.3%, 13,5<br>8.7%, 5, 784<br>27, 500<br>0.0%, 0<br>16.3%, 18,0<br>16.3%, 18,0<br>17.1%, 6,141<br>0<br>0<br>0.0%, 0<br>18.5%, 21,0<br>0<br>0.0%, 0<br>5,000<br>0.0%, 0<br>5,000<br>0.0%, 0<br>5,000<br>0.0%, 0<br>5,000<br>0.0%, 0<br>2,000<br>0,8%, 15 | 95,719<br>,344<br>02<br>6,700<br>089<br>111<br>089<br>111<br>302<br>302 | 9<br>910<br>19,746<br>.,092 | 6, 151,168 |         |         |         | September 30, 201 / YID         Total Amended Expenditures Projected = \$1,587,905 | Amended Expenditures Projected vs. Incurred | Page 2 of 9 |

Page 3 of 9





Page 5 of 9











### Page 9 of 9

GENERAL FUND

| GENERAL FUND<br>September, 2017