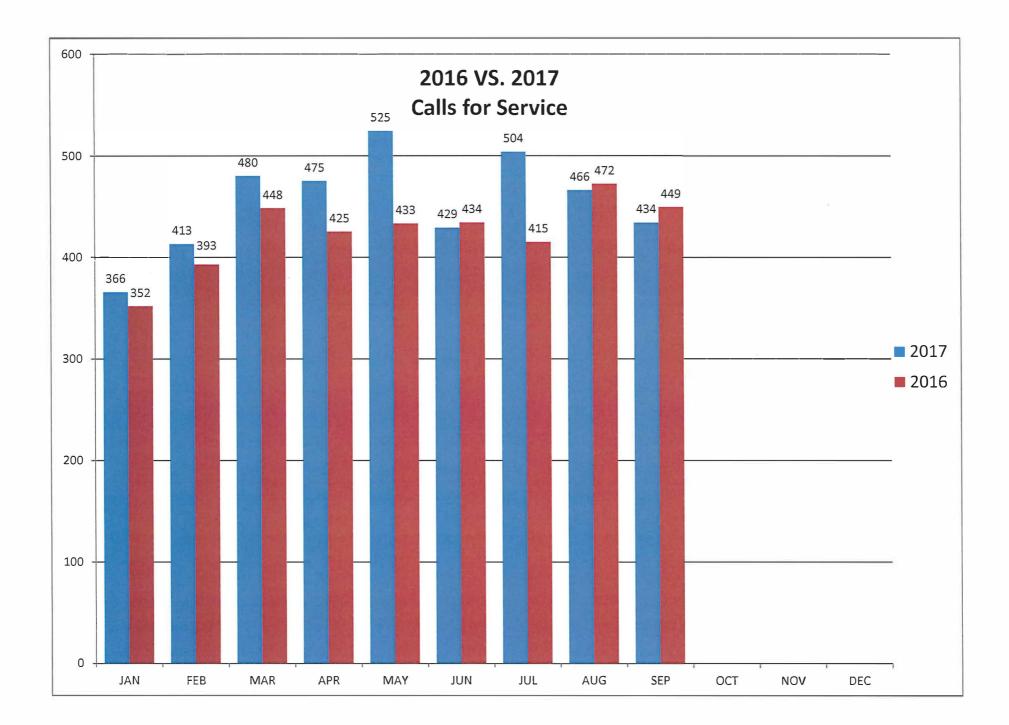

## **SEPTEMBER 2017 MONTHLY REPORT**

| Calls For Service                                               | 434  |
|-----------------------------------------------------------------|------|
| Arrests                                                         | 18   |
| Mutual Aid Assistance To Other Departments Inside the Township  | 6    |
| Mutual Aid Assistance To Other Departments Outside the Township | 9    |
| Average Response Time                                           | 5.27 |