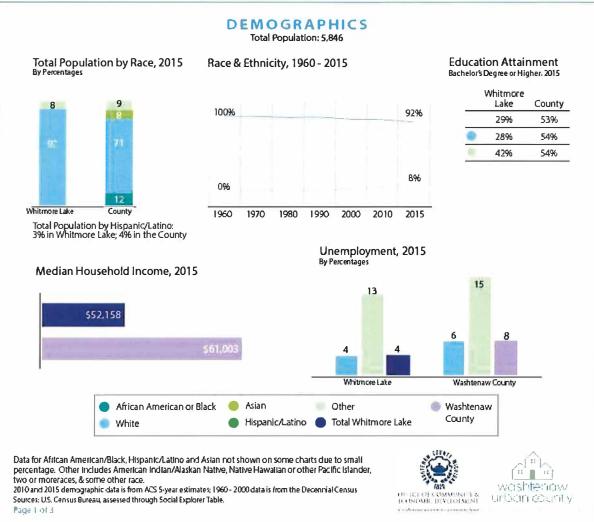

ore Lake is a census-designated place located in northern Washtenaw County, straddling two counties (Livingston being the other) and two townships (Northfield and Green Oak respectively). The area is defined by (and named for) the all-season lake at its center, which is a favorite leisure and sporting destination for boaters, wind surfers, anglers, pond-hockey enthusiasts and more. Whitmore Lake was once known as a summertime vacation area, with many of the lakefront homes serving as summer cottages rather than year-round residences. In recent decades, the lake homes have shifted increasingly towards year-round residences and most vacant land around the lake has been developed. Outside of lakefront living, the community is comprised of a mix of rural, suburban and mobile-home residences.









# 109

Township Manager's Report prepared by Steve Aynes October 9, 2017 Board Meeting

### Agenda Items

Item 2. TetraTech "Smart Rate Study" Proposal

This was previously discussed by the Board, but that was before the SAW Grant approval was announced. As a condition of the Grant, a rate study is required. I would recommend that the Board authorize TetraTech to proceed with this work as soon as possible. Until the SAW grant is completed, the Township is not in a position to finance the needed construction of a storm water retention Tank at the Plant. This may interfere with further improvement in the Township including development of new buildings discussed in the Master Plan and projects in the Downtown.

### **Other Items for Information**

### County Health Department Grant

A