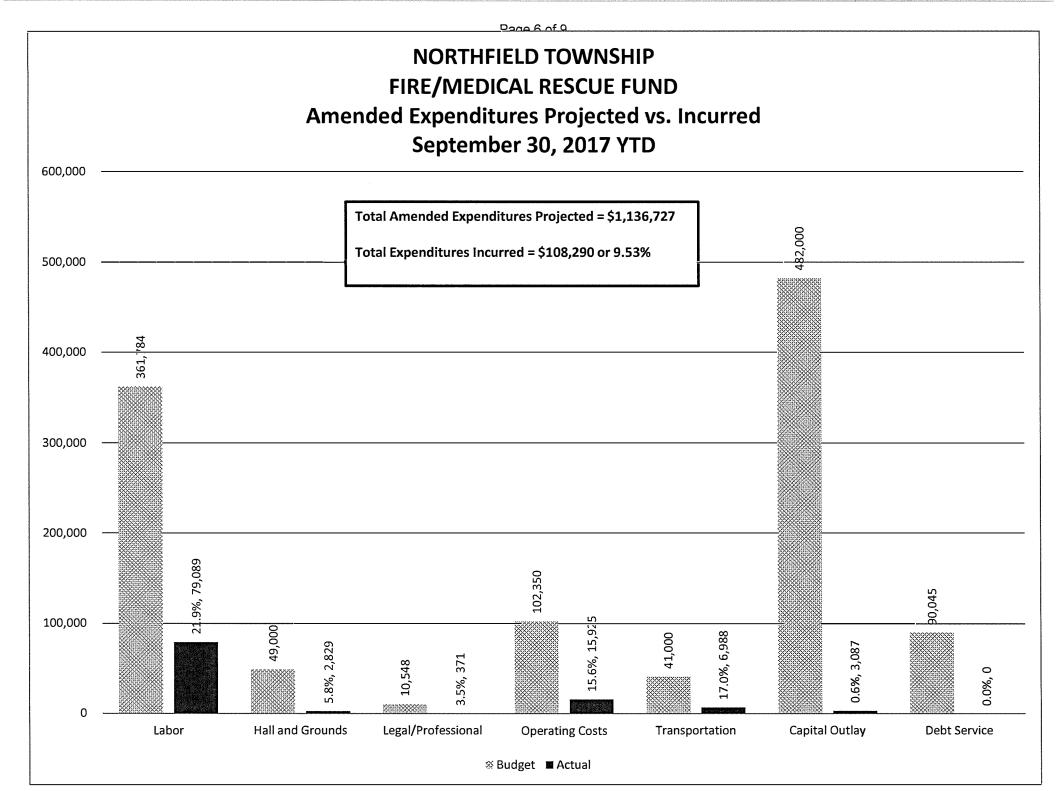

----|-------------|
| GOALD AND AND AND AND AND AND AND AND AND AN | 14,72<br>23.4%, 3,439<br>20.7%, 2<br>16,815<br>26.9%, 4,518<br>20.3%, 16,3<br>29, 280<br>21.3%, 6,227<br>14,578<br>0.7%, 102<br>20.3%, 19,<br>23.9%, 24<br>11.3%, 13,5<br>8.7%, 5, 784<br>27, 500<br>0.0%, 0<br>16.3%, 18,0<br>16.3%, 18,0<br>17.1%, 6,141<br>0<br>0<br>0.0%, 0<br>18.5%, 21,0<br>0<br>0.0%, 0<br>5,000<br>0.0%, 0<br>5,000<br>0.0%, 0<br>5,000<br>0.0%, 0<br>5,000<br>0.0%, 0<br>2,000<br>0,8%, 15 | 95,719<br>,344<br>02<br>6,700<br>089<br>111<br>089<br>111<br>302<br>302 | 9<br>910<br>19,746<br>.,092 | 6, 151,168 |         |         |         | September 30, 201 / YID         Total Amended Expenditures Projected = \$1,587,905 | Amended Expenditures Projected vs. Incurred | Page 2 of 9 |

Page 3 of 9





Page 5 of 9











### Page 9 of 9

GENERAL FUND

| GENERAL FUND<br>September, 2017