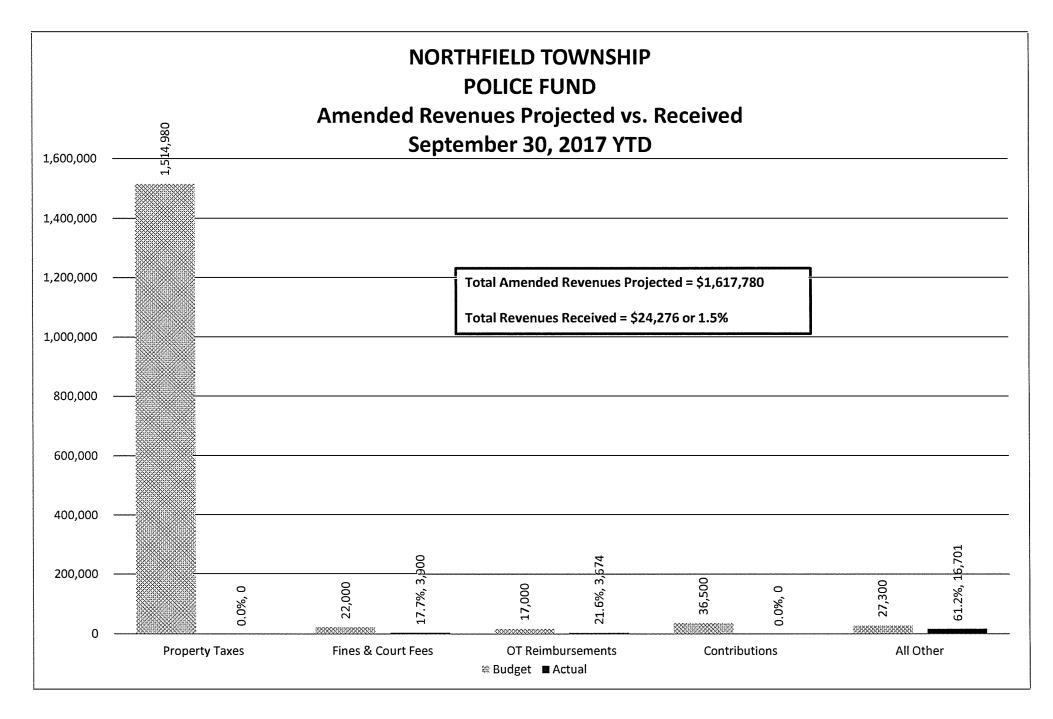

-----------------------|-------------|
| GOALD AND AND AND AND AND AND AND AND AND AN | 14,72<br>23.4%, 3,439<br>20.7%, 2<br>16,815<br>26.9%, 4,518<br>20.3%, 16,3<br>29, 280<br>21.3%, 6,227<br>14,578<br>0.7%, 102<br>20.3%, 19,<br>23.9%, 24<br>11.3%, 13,5<br>8.7%, 5, 784<br>27, 500<br>0.0%, 0<br>16.3%, 18,0<br>16.3%, 18,0<br>17.1%, 6,141<br>0<br>0<br>0.0%, 0<br>18.5%, 21,0<br>0<br>0.0%, 0<br>5,000<br>0.0%, 0<br>5,000<br>0.0%, 0<br>5,000<br>0.0%, 0<br>5,000<br>0.0%, 0<br>2,000<br>0,8%, 15 | 95,719<br>,344<br>02<br>6,700<br>089<br>111<br>089<br>111<br>302<br>302 | 9<br>910<br>19,746<br>.,092 | 6, 151,168 |         |         |         | September 30, 201 / YID         Total Amended Expenditures Projected = \$1,587,905 | Amended Expenditures Projected vs. Incurred | Page 2 of 9 |

Page 3 of 9





Page 5 of 9











### Page 9 of 9

GENERAL FUND

| GENERAL FUND<br>September, 2017