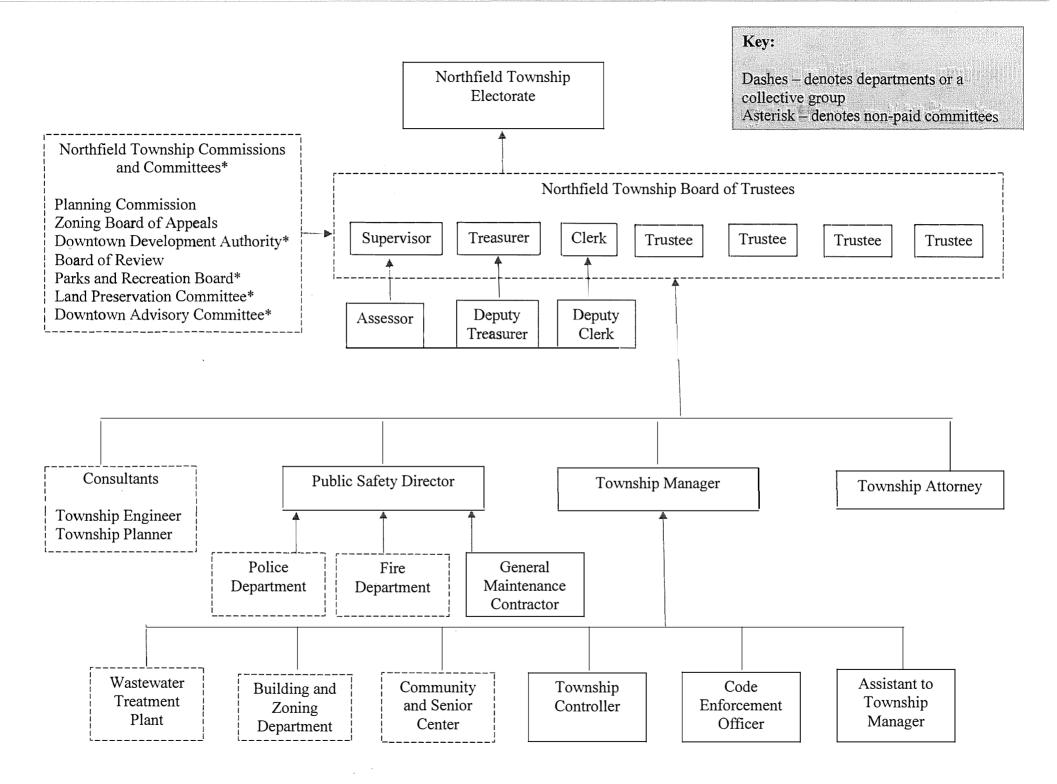

The Board discussed what the allowable level of tax collection is after mandated Headlee rollbacks.

Motion carried 6—1 on a roll call vote, Dockett opposed. Resolution adopted.

Otto reviewed the changes incorporated into the chart adopted by the Board in 2013 based on discussion at the last Board meeting. The Board and Maynes made additional suggestions, and it was agreed that Otto will make additional changes as discussed. Northfield Township Board Meeting Minutes of Regular Meeting Public Safety Building; 8350 Main Street September 12, 2017

#### 7. Organization Chart

Board members reviewed the new draft and recommended additional changes.