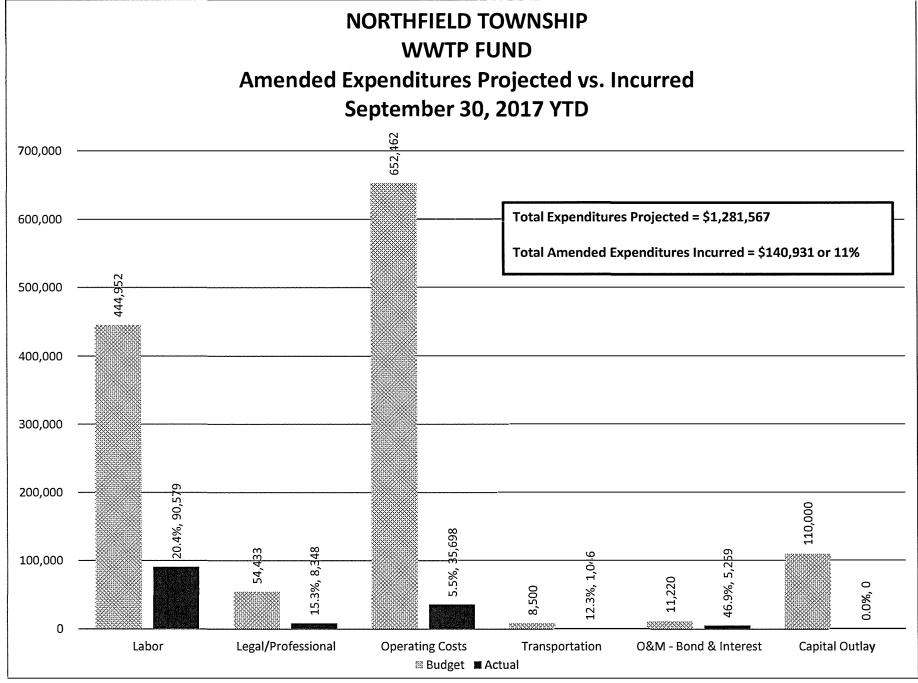

------------|
| GOALD AND AND AND AND AND AND AND AND AND AN | 14,72<br>23.4%, 3,439<br>20.7%, 2<br>16,815<br>26.9%, 4,518<br>20.3%, 16,3<br>29, 280<br>21.3%, 6,227<br>14,578<br>0.7%, 102<br>20.3%, 19,<br>23.9%, 24<br>11.3%, 13,5<br>8.7%, 5, 784<br>27, 500<br>0.0%, 0<br>16.3%, 18,0<br>16.3%, 18,0<br>17.1%, 6,141<br>0<br>0<br>0.0%, 0<br>18.5%, 21,0<br>0<br>0.0%, 0<br>5,000<br>0.0%, 0<br>5,000<br>0.0%, 0<br>5,000<br>0.0%, 0<br>5,000<br>0.0%, 0<br>2,000<br>0,8%, 15 | 95,719<br>,344<br>02<br>6,700<br>089<br>111<br>089<br>111<br>302<br>302 | 9<br>910<br>19,746<br>.,092 | 6, 151,168 |         |         |         | September 30, 201 / YID         Total Amended Expenditures Projected = \$1,587,905 | Amended Expenditures Projected vs. Incurred | Page 2 of 9 |

Page 3 of 9





Page 5 of 9











### Page 9 of 9

GENERAL FUND

| GENERAL FUND<br>September, 2017