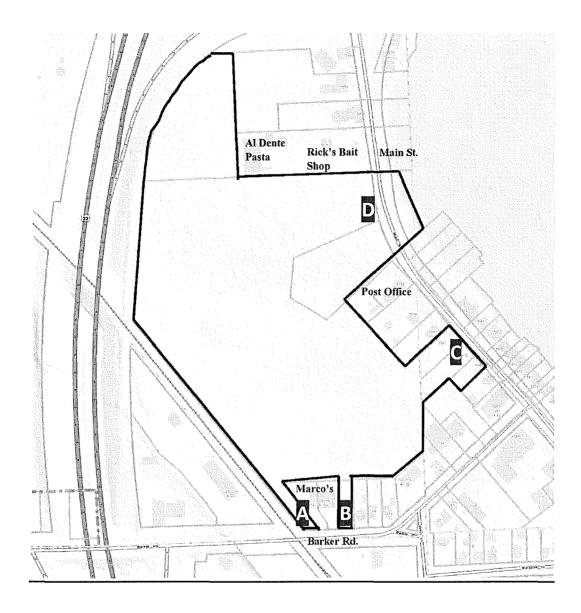

## **Fire Prevention Activity**

For the month of: September 2017

| <u>Date</u><br>9/5<br>9/7 | <u>Activity Type</u><br>Training: Plans Examiner<br>Training: Plans Examiner | <u>Address</u>              | <u>Business</u>                |
|---------------------------|------------------------------------------------------------------------------|-----------------------------|--------------------------------|
| 9/13                      | System Test/ Inspection                                                      | 955 E. North<br>Territorial | Arvin Sangho                   |
| 9/19                      | Training: Plans Examiner                                                     |                             |                                |
| 9/21                      | Training: Plans Examiner                                                     |                             |                                |
| 9/22                      | Re-inspection                                                                | 52 Barker Rd                | Little Porky's                 |
| 9/22                      | Inspection                                                                   | 9615 Main                   | Majestic Shores Massage        |
| 9/22                      | Re-inspection                                                                | 22 Barker Rd                | Family Video                   |
| 9/22                      | Inspection                                                                   | 9567 Main                   | Kiwanis                        |
| 9/22                      | Inspection                                                                   | 9571 Main                   | Jump-N-Time Tack               |
| 9/22                      | Inspection                                                                   | 9101 Main                   | Twp. Senior & Community Center |
| 9/27                      | Public Education                                                             | 8877 Main                   | Livingston Christian School    |
| 9/27                      | Plan Review                                                                  | 8475 Main                   | Bobber Down Addition           |