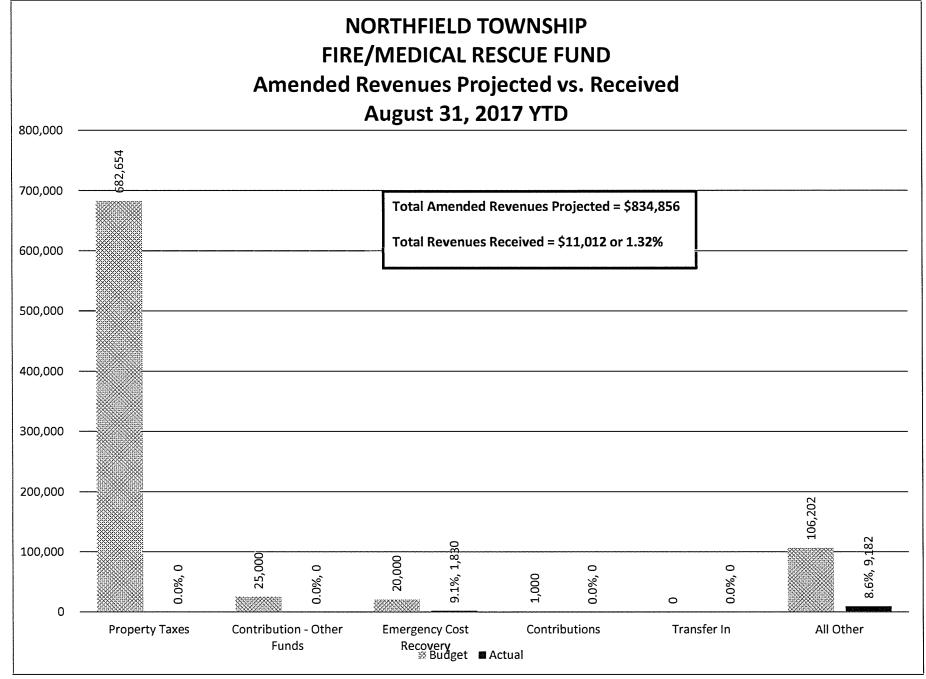

------|-------------|
| GOALD AND AND AND AND AND AND AND AND AND AN | 14,72<br>23.4%, 3,439<br>20.7%, 2<br>16,815<br>26.9%, 4,518<br>20.3%, 16,3<br>29, 280<br>21.3%, 6,227<br>14,578<br>0.7%, 102<br>20.3%, 19,<br>23.9%, 24<br>11.3%, 13,5<br>8.7%, 5, 784<br>27, 500<br>0.0%, 0<br>16.3%, 18,0<br>16.3%, 18,0<br>17.1%, 6,141<br>0<br>0<br>0.0%, 0<br>18.5%, 21,0<br>0<br>0.0%, 0<br>5,000<br>0.0%, 0<br>5,000<br>0.0%, 0<br>5,000<br>0.0%, 0<br>5,000<br>0.0%, 0<br>2,000<br>0,8%, 15 | 95,719<br>,344<br>02<br>6,700<br>089<br>111<br>089<br>111<br>302<br>302 | 9<br>910<br>19,746<br>.,092 | 6, 151,168 |         |         |         | September 30, 201 / YID         Total Amended Expenditures Projected = \$1,587,905 | Amended Expenditures Projected vs. Incurred | Page 2 of 9 |

Page 3 of 9





Page 5 of 9











### Page 9 of 9

GENERAL FUND

| GENERAL FUND<br>September, 2017