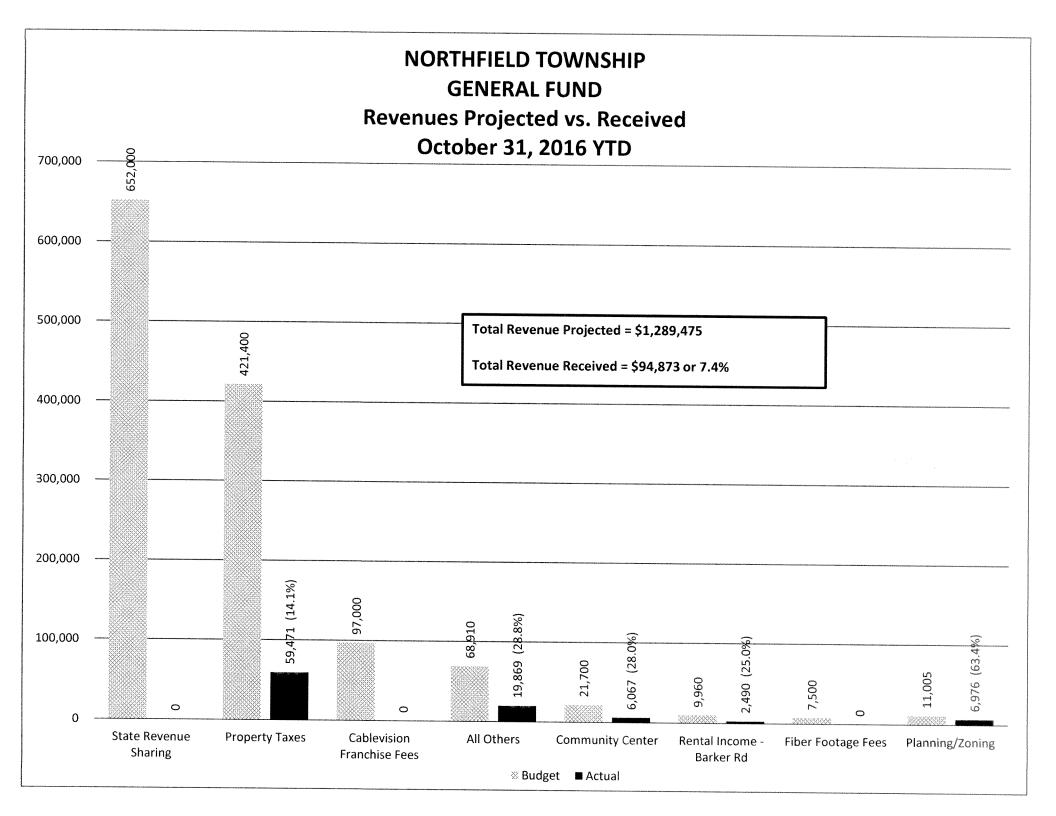

e Halloween cartoon classics on October 21.

We had a great turnout for our 3<sup>rd</sup> annual Old-fashioned Halloween Party on October 29! We had more than 65 people in attendance! Visitors enjoyed Halloween crafts, games from Halloween's past, Victorian Halloween traditions, scary stories, spooky snacks, lots of treats and a few tricks.

Our Grown-Ups Can Color, Too Parties are growing. We are currently offering this for two evenings a month. We had 12 people join in the fun during October.

Special thanks to the University of Michigan Visiting Nurses program for their annual Flu Shot Clinic. Thirty-seven people received shots this year. The U of M Student-Run Free Clinic will be at the Community Center on Saturday, November 12 from 9:00a.m. to Noon, offering a free flu shot clinic.



# NORTHFIELD TOWNSHIP GENERAL FUND Amended Expenditures Projected vs. Incurred October 31, 2016 YTD





# NORTHFIELD TOWNSHIP POLICE FUND Amended Expenditures Projected vs. Incurred October 31, 2016 YTD



# NORTHFIELD TOWNSHIP FIRE/MEDICAL RESCUE FUND Amended Revenues Projected vs. Received October 31, 2016 YTD



# NORTHFIELD TOWNSHIP FIRE/MEDICAL RESCUE FUND Amended Expenditures Projected vs. Incurred October 31, 2016 YTD



# NORTHFIELD TOWNSHIP WWTP FUND

# Revenues Projected vs. Received October 31, 2016 YTD



# NORTHFIELD TOWNSHIP WWTP FUND Amended Expenditures Projected vs. Incurred October 31, 2016 YTD



11/10/2016 12:25 PM User: RICK

DB: Northfield

### REVENUE AND EXPENDITURE REPORT FOR NORTHFIELD TOWNSHIP

Page: 1/24

PERIOD ENDING 10/31/2016

% Fiscal Year Completed: 33.