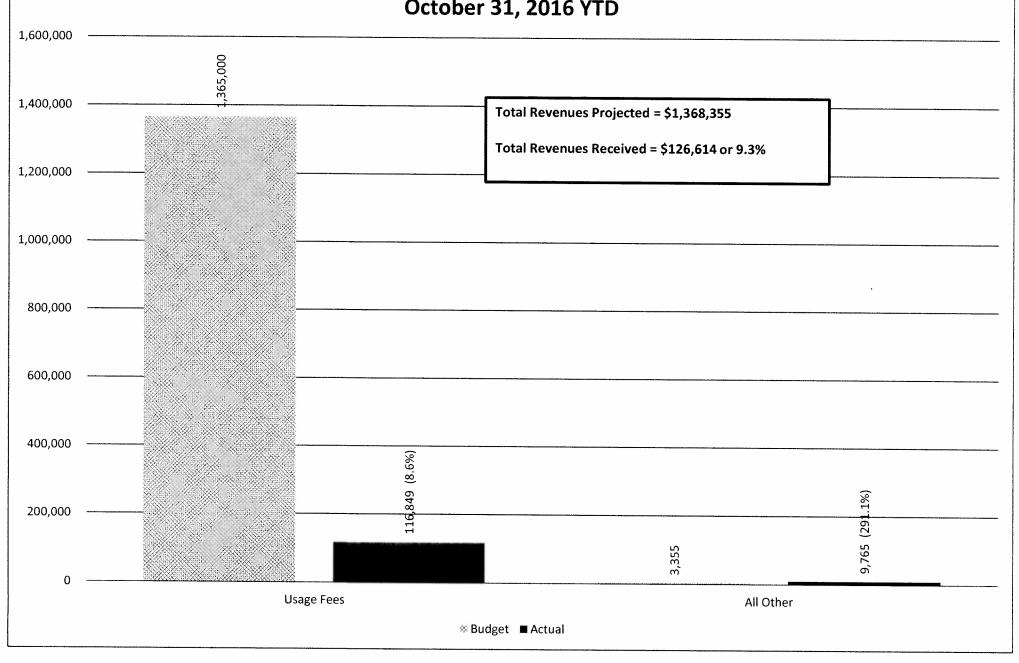

### NORTHFIELD TOWNSHIP BOARD AGENDA \*\*\* NOTICE OF SPECIAL MEETING \*\*\* November 15, 2016 - - 6:00PM 8350 Main Street

CALL TO ORDER
PLEDGE/INVOCATION
ROLL CALL
ADOPT BALANCE OF AGENDA
CALL TO THE PUBLIC
BOARD MEMBER COMMENTS
CORRESPONDENCE and ANNOUNCEMENTS