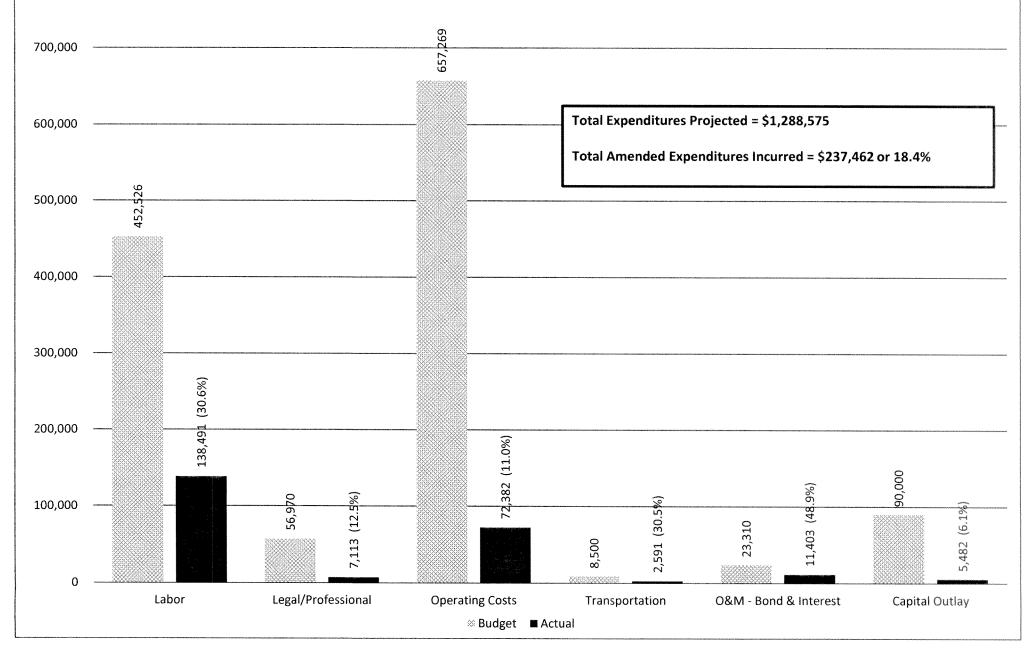

### NORTHFIELD TOWNSHIP BOARD AGENDA \*\*\* NOTICE OF SPECIAL MEETING \*\*\* November 15, 2016 - - 6:00PM 8350 Main Street

CALL TO ORDER
PLEDGE/INVOCATION
ROLL CALL
ADOPT BALANCE OF AGENDA
CALL TO THE PUBLIC
BOARD MEMBER COMMENTS
CORRESPONDENCE and ANNOUNCEMENTS