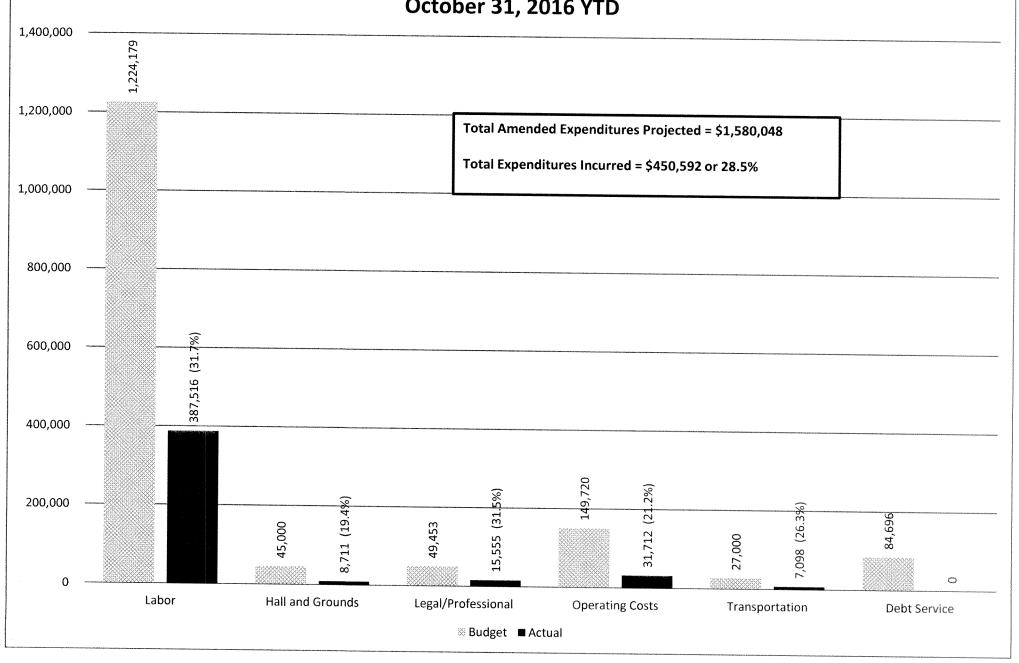

ween crafts, games from Halloween's past, Victorian Halloween traditions, scary stories, spooky snacks, lots of treats and a few tricks.

Our Grown-Ups Can Color, Too Parties are growing. We are currently offering this for two evenings a month. We had 12 people join in the fun during October.

Special thanks to the University of Michigan Visiting Nurses program for their annual Flu Shot Clinic. Thirty-seven people received shots this year. The U of M Student-Run Free Clinic will be at the Community Center on Saturday, November 12 from 9:00a.m. to Noon, offering a free flu shot clinic.



# NORTHFIELD TOWNSHIP GENERAL FUND Amended Expenditures Projected vs. Incurred October 31, 2016 YTD





# NORTHFIELD TOWNSHIP POLICE FUND Amended Expenditures Projected vs. Incurred October 31, 2016 YTD



# NORTHFIELD TOWNSHIP FIRE/MEDICAL RESCUE FUND Amended Revenues Projected vs. Received October 31, 2016 YTD



# NORTHFIELD TOWNSHIP FIRE/MEDICAL RESCUE FUND Amended Expenditures Projected vs. Incurred October 31, 2016 YTD



# NORTHFIELD TOWNSHIP WWTP FUND

# Revenues Projected vs. Received October 31, 2016 YTD



# NORTHFIELD TOWNSHIP WWTP FUND Amended Expenditures Projected vs. Incurred October 31, 2016 YTD



11/10/2016 12:25 PM User: RICK

DB: Northfield

### REVENUE AND EXPENDITURE REPORT FOR NORTHFIELD TOWNSHIP

Page: 1/24

PERIOD ENDING 10/31/2016

% Fiscal Year Completed: 33.70 2016-17

|                                  |                                                   |                      | 2016-17                | 33.70                 |