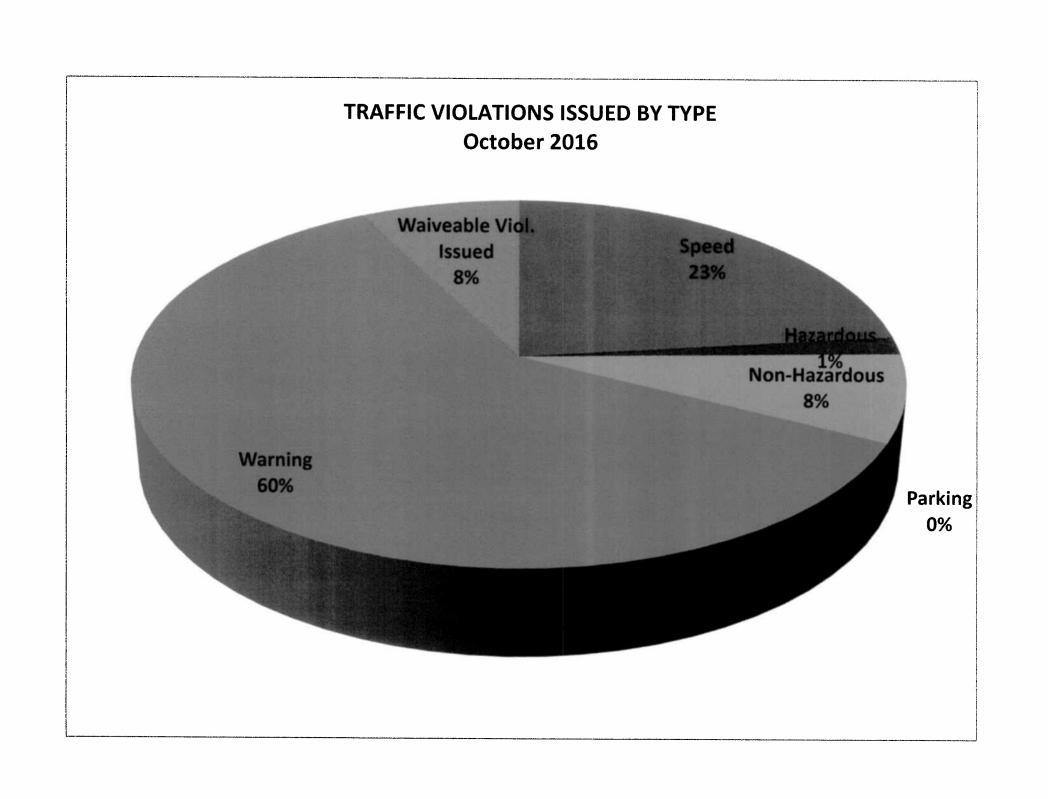

|

Note: Waiveable citations are: Defective Equipment; No Operator's License on Person and No Registration





# **OVERTIME SUMMARY**

|                                        | Halland a           |