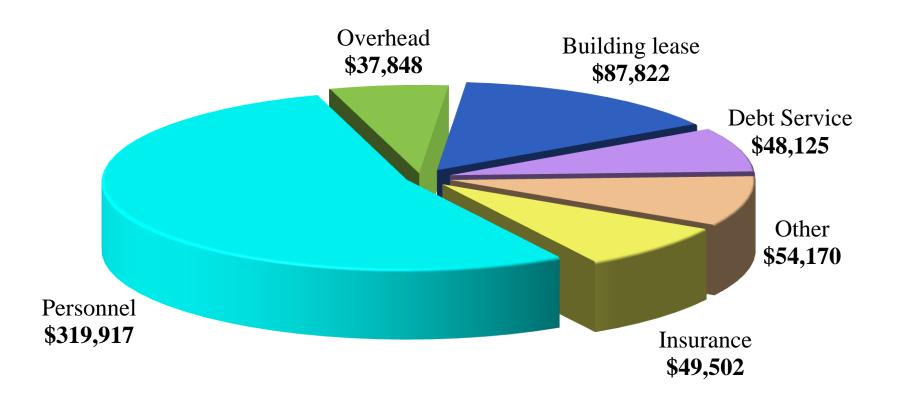

d Revenues For The Year Ended June 30, 2016



**Total Revenues = \$ 1,298,519** 

Northfield Township
General Fund Expenditures
For The Year Ended June 30, 2016



Northfield Township
General Fund
Fund Balance Comparison
June 30, 1992 - June 30, 2016



# Northfield Township Law Enforcement Fund Revenues For The Year Ended June 30, 2016



**Total Revenues = \$ 1,472,350** 

# Northfield Township Law Enforcement Fund Expenditures For The Year Ended June 30, 2016



**Total Expenditures = \$ 1,478,413** 

Northfield Township
Law Enforcement Fund
Fund Balance Comparison
June 30, 2001 - June 30, 2016



# Northfield Township Fire Fund Revenues For The Year Ended June 30, 2016



**Total Revenues = \$ 658,531** 

## Northfield Township Fire Fund Expenditures For The Year Ended June 30, 2016



**Total Expenditures = \$ 597,384** 

# Northfield Township Fire Fund Fund Balance Comparison June 30, 2001 - June 30, 2016



Note: The fiscal year ending June 30, 2009 the Fire Protection and Medical Rescue funds were consolidated into one fund.

**Report on Audit of Financial Statements** 

For the Year Ended June 30, 2016

## **TOWNSHIP OFFICIALS**

Supervisor - Marilyn Engstrom Clerk - Angela Westover Treasurer - Kathy Braun

## **TOWNSHIP BOARD**

Kathy Braun Janet Chick Wayne Dockett Marilyn Engstrom Jacquelyn Otto Tracy Thomas Angela Westover

## **TOWNSHIP ATTORNEYS**

Paul E. Burns

## **TOWNSHIP AUDITORS**

Pfeffer, Hanniford & Palka Certified Public Accountants

## **TABLE OF CONTENTS**

**PAGE NUMBER** 

| INDEPENDENT AUDITORS' REPORT