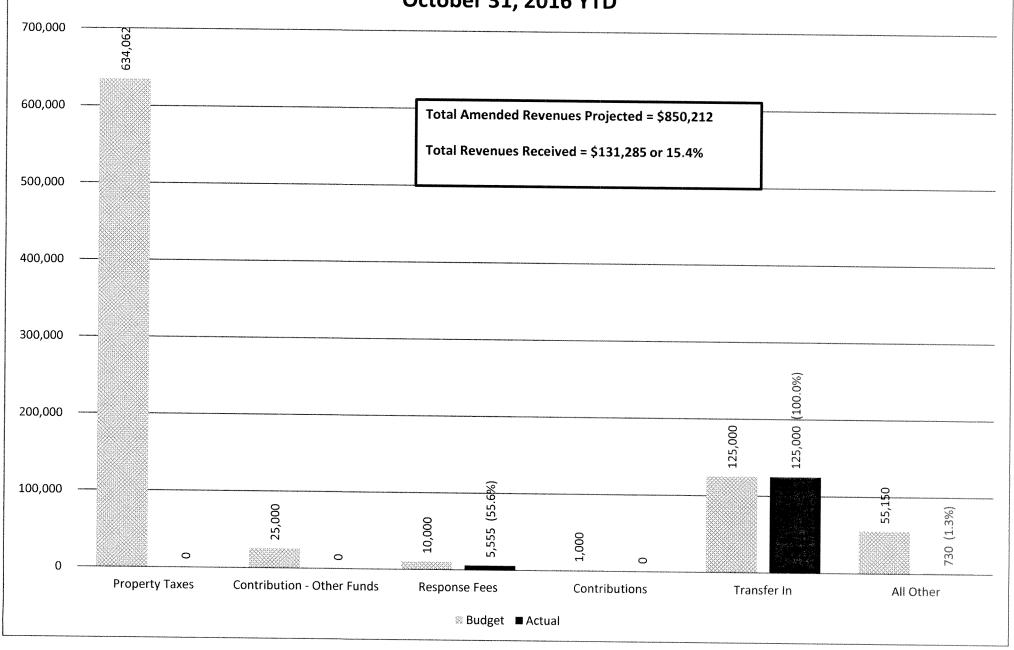

### NORTHFIELD TOWNSHIP BOARD AGENDA \*\*\* NOTICE OF SPECIAL MEETING \*\*\* November 15, 2016 - - 6:00PM 8350 Main Street

CALL TO ORDER
PLEDGE/INVOCATION
ROLL CALL
ADOPT BALANCE OF AGENDA
CALL TO THE PUBLIC
BOARD MEMBER COMMENTS
CORRESPONDENCE and ANNOUNCEMENTS