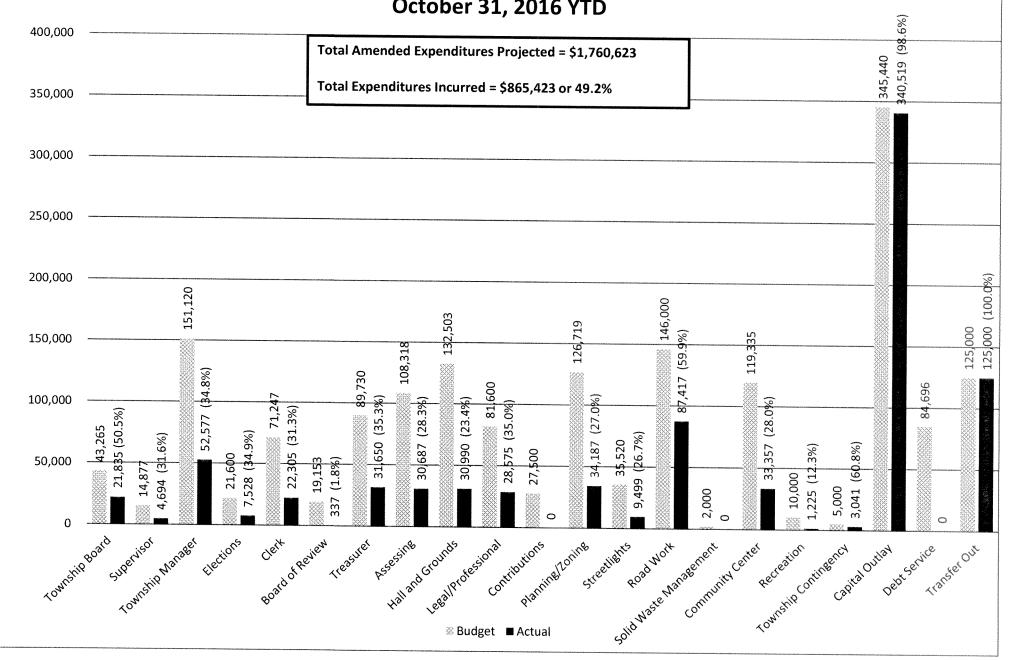

ashioned Halloween Party on October 29! We had more than 65 people in attendance! Visitors enjoyed Halloween crafts, games from Halloween's past, Victorian Halloween traditions, scary stories, spooky snacks, lots of treats and a few tricks.

Our Grown-Ups Can Color, Too Parties are growing. We are currently offering this for two evenings a month. We had 12 people join in the fun during October.

Special thanks to the University of Michigan Visiting Nurses program for their annual Flu Shot Clinic. Thirty-seven people received shots this year. The U of M Student-Run Free Clinic will be at the Community Center on Saturday, November 12 from 9:00a.m. to Noon, offering a free flu shot clinic.



# NORTHFIELD TOWNSHIP GENERAL FUND Amended Expenditures Projected vs. Incurred October 31, 2016 YTD





# NORTHFIELD TOWNSHIP POLICE FUND Amended Expenditures Projected vs. Incurred October 31, 2016 YTD



# NORTHFIELD TOWNSHIP FIRE/MEDICAL RESCUE FUND Amended Revenues Projected vs. Received October 31, 2016 YTD



# NORTHFIELD TOWNSHIP FIRE/MEDICAL RESCUE FUND Amended Expenditures Projected vs. Incurred October 31, 2016 YTD



# NORTHFIELD TOWNSHIP WWTP FUND

# Revenues Projected vs. Received October 31, 2016 YTD



# NORTHFIELD TOWNSHIP WWTP FUND Amended Expenditures Projected vs. Incurred October 31, 2016 YTD



11/10/2016 12:25 PM User: RICK

DB: Northfield

### REVENUE AND EXPENDITURE REPORT FOR NORTHFIELD TOWNSHIP

Page: 1/24

PERIOD ENDING 10/31/2016

% Fiscal Year Completed: 33.70 2016-17

|                                  |                                                   |