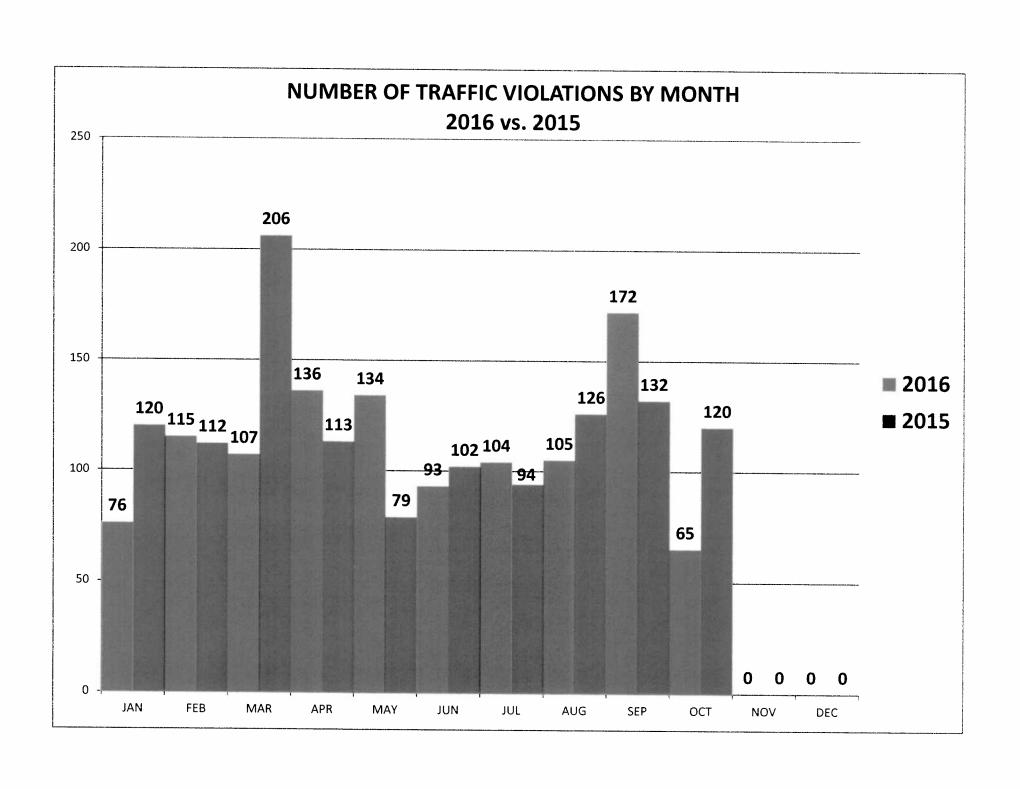

|

Note: Waiveable citations are: Defective Equipment; No Operator's License on Person and No Registration





# **OVERTIME SUMMARY**

|                                        | Halland a           |