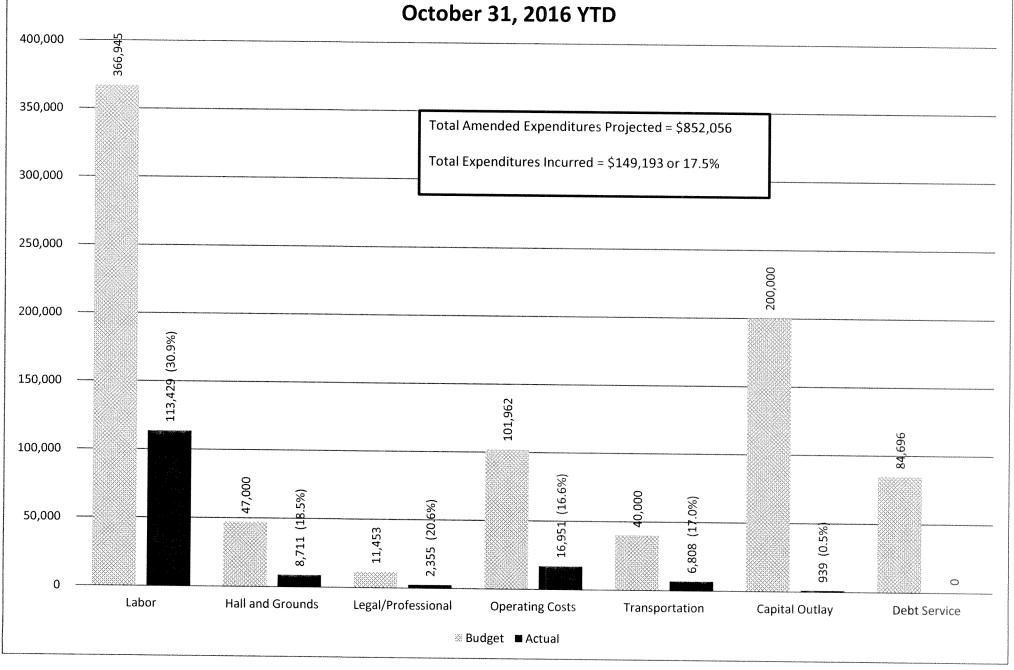

### NORTHFIELD TOWNSHIP BOARD AGENDA \*\*\* NOTICE OF SPECIAL MEETING \*\*\* November 15, 2016 - - 6:00PM 8350 Main Street

CALL TO ORDER
PLEDGE/INVOCATION
ROLL CALL
ADOPT BALANCE OF AGENDA
CALL TO THE PUBLIC
BOARD MEMBER COMMENTS
CORRESPONDENCE and ANNOUNCEMENTS