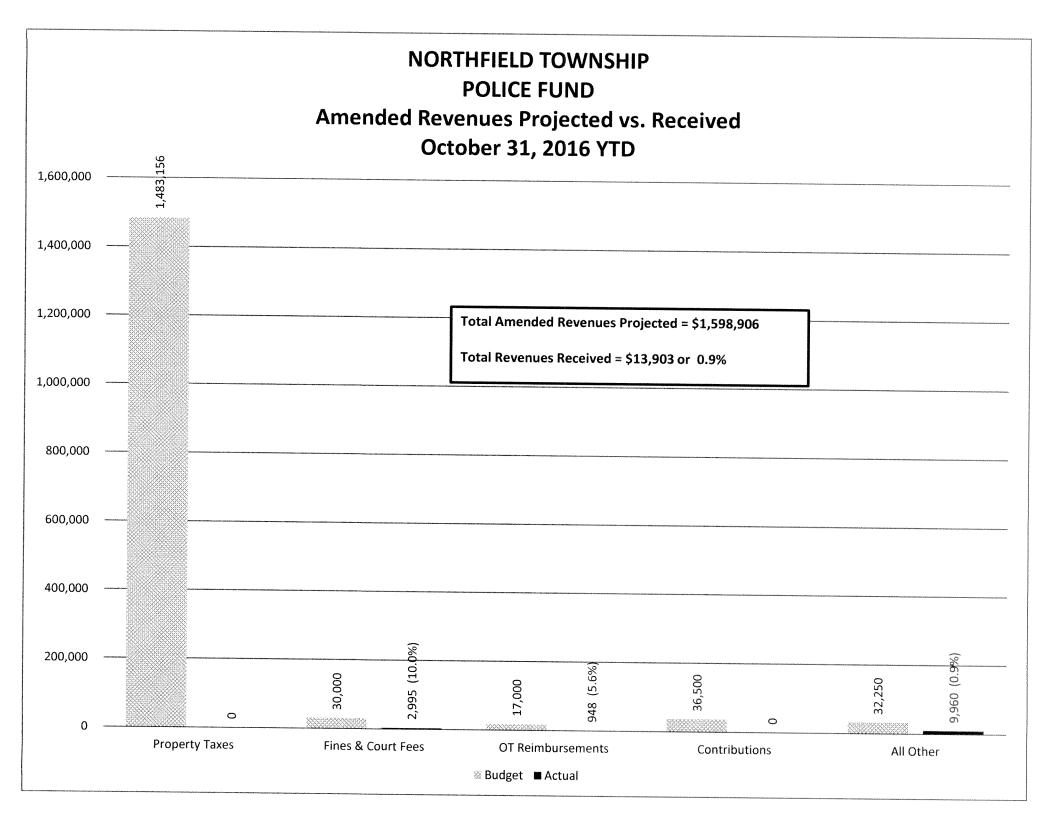

hioned Halloween Party on October 29! We had more than 65 people in attendance! Visitors enjoyed Halloween crafts, games from Halloween's past, Victorian Halloween traditions, scary stories, spooky snacks, lots of treats and a few tricks.

Our Grown-Ups Can Color, Too Parties are growing. We are currently offering this for two evenings a month. We had 12 people join in the fun during October.

Special thanks to the University of Michigan Visiting Nurses program for their annual Flu Shot Clinic. Thirty-seven people received shots this year. The U of M Student-Run Free Clinic will be at the Community Center on Saturday, November 12 from 9:00a.m. to Noon, offering a free flu shot clinic.



# NORTHFIELD TOWNSHIP GENERAL FUND Amended Expenditures Projected vs. Incurred October 31, 2016 YTD





# NORTHFIELD TOWNSHIP POLICE FUND Amended Expenditures Projected vs. Incurred October 31, 2016 YTD



# NORTHFIELD TOWNSHIP FIRE/MEDICAL RESCUE FUND Amended Revenues Projected vs. Received October 31, 2016 YTD



# NORTHFIELD TOWNSHIP FIRE/MEDICAL RESCUE FUND Amended Expenditures Projected vs. Incurred October 31, 2016 YTD



# NORTHFIELD TOWNSHIP WWTP FUND

# Revenues Projected vs. Received October 31, 2016 YTD



# NORTHFIELD TOWNSHIP WWTP FUND Amended Expenditures Projected vs. Incurred October 31, 2016 YTD



11/10/2016 12:25 PM User: RICK

DB: Northfield

### REVENUE AND EXPENDITURE REPORT FOR NORTHFIELD TOWNSHIP

Page: 1/24

PERIOD ENDING 10/31/2016

% Fiscal Year Completed: 33.70 2016-17

|                                  |                                                   |