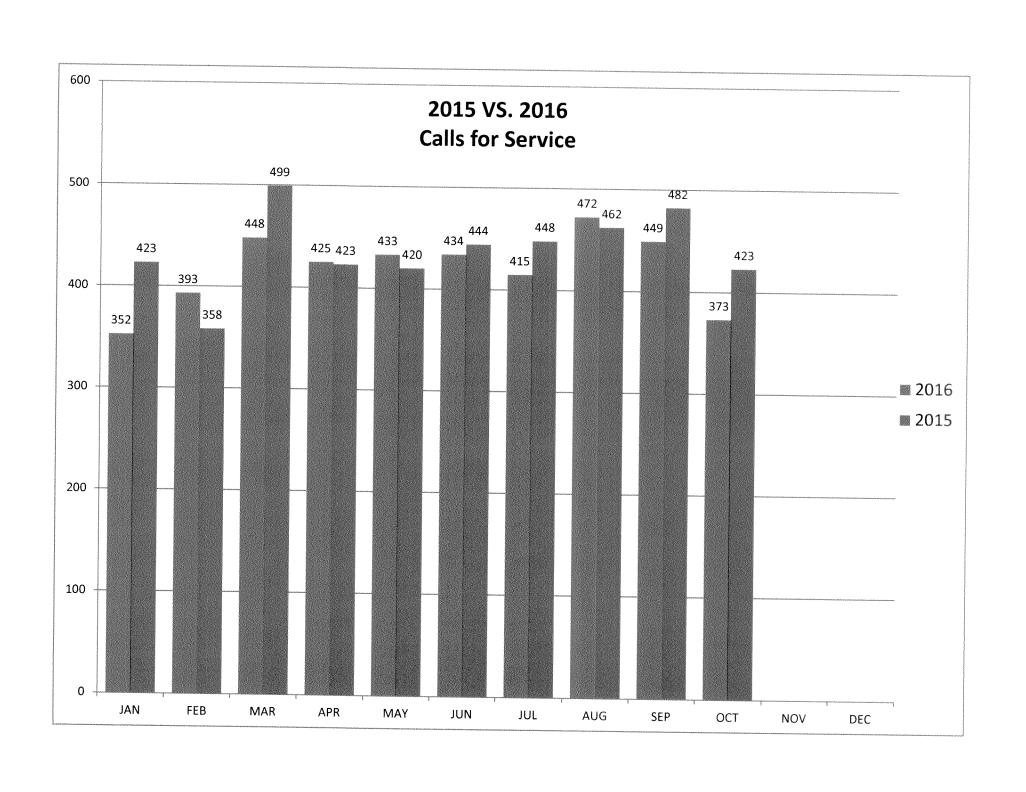

| 0        | 0        | -                                                              |
| 6600     | COURT / WARRANT ACTIVITIES          | 0        | 0        | -                                                              |
| 3700     | INVESTIGATIVE ACTIVITIES            | 0        | 0        | -                                                              |
| otal fo  | or Group F                          |          |          | 0%                                                             |
|          | Total for All Groups                | 376      | 433      | -13.2%                                                         |

Agency: Northfield Township Police Department ORI: MI8196400

Oakland County CLEMIS REPORT EXCLUDES UCR STATUS OF UNF Report: CLEAR-008 Page 4 of 4



# TRAFFIC VIOLATIONS SUMMARY

|                        | Section 1 |     |     | JANUARY | 1, 2016 T  | HROUGH | DECEMBI | ER 31, 201 | 6   | 100       | 3-3-10                                  |