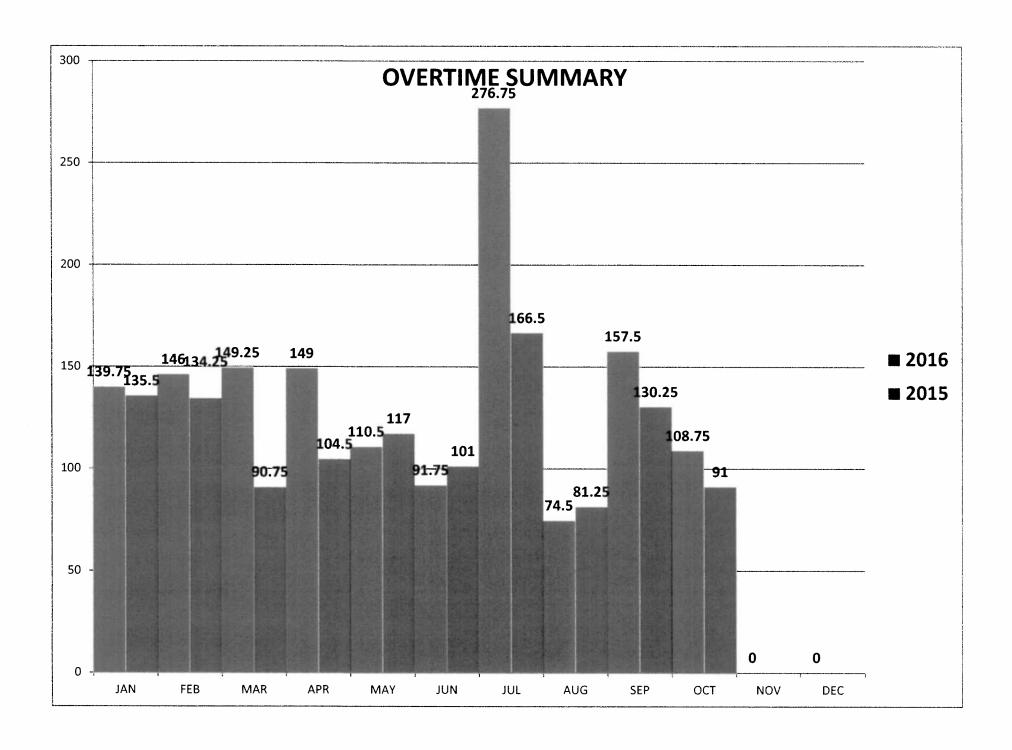

| 24                    | 104    | 160          | 160       | 160    | 148                 | 116    | 0          | -                                        |                  | 884        |
| ************************************** | C Marriagnaphysions | NAME AND ADDRESS OF THE OWNER, WHEN PERSON | Principles and Parket | -      |              | -         |        |                     |        |            |                                          |                  | 004        |

335

427.5 449.5

287 429.25 187.75

TOTAL

179 281.5 273.5 333.25

<sup>\*\*</sup>Other - Injury/Leave for employee during this month (Worker's Comp)



# Hours by Employee

| Employee        | Date Worked                                                                                                    | Work Code